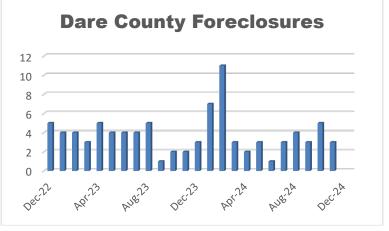

*Distressed Sales**

MLS Listed Short Sales / Bank Owned Properties

Dare County & Surrounding Areas
Vearly Distressed Sales

| rearry distressed Sales |       |      |  |  |
|-------------------------|-------|------|--|--|
| Month / Year            | Count | %Chg |  |  |
| 2024                    | 11    | -27% |  |  |
| 2023                    | 15    | 7%   |  |  |
| 2022                    | 14    | -46% |  |  |



# **Distressed Inventory**

Dare County & Surrounding Areas
Year to Date Distressed

| Inventory    |       |      |  |  |
|--------------|-------|------|--|--|
| Month / Year | Count | %Chg |  |  |
| Dec'24       | 2     | -33% |  |  |
| Dec'23       | 3     | 50%  |  |  |
| Dec'22       | 2     | -67% |  |  |



Dare County Only Foreclosures

\*Court Ordered Foreclosures

















## **Outer Banks Towns / Areas**

#### Corolla

| Average DOM - YTD |      |  |  |
|-------------------|------|--|--|
| 2022              | 2023 |  |  |
| 62                | 54   |  |  |

| Year to Date Sales |       |      |  |  |
|--------------------|-------|------|--|--|
| Year to Date       | Count | %Chg |  |  |
| 2024               | 249   | -9%  |  |  |
| 2023               | 273   | -28% |  |  |
| 2022               | 378   | -27% |  |  |

| Median Sales Price |           |      |  |
|--------------------|-----------|------|--|
| Year               | MSP       | %Chg |  |
| 2024               | \$860,000 | 6%   |  |
| 2023               | \$810,000 | -4%  |  |
| 2022               | \$846,000 | 17%  |  |

| 40 -