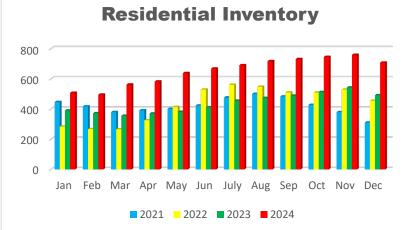

- Residential Inventory was up by 44%.
- Lots / Land Inventory was up by 9%

| Residential Inventory |       |      |  |  |
|-----------------------|-------|------|--|--|
| Month / Year          | Count | %Chg |  |  |
| Dec'24                | 708   | 44%  |  |  |
| Dec'23                | 492   | 8%   |  |  |
| Dec'22                | 155   | 46%  |  |  |

| Yearly                   | Residential Sa  | les  | Resido                        | ential - Median Sale Pri | ce    |
|--------------------------|-----------------|------|-------------------------------|--------------------------|-------|
| Month / Year             | Count           | %Chg | Month / Year                  | Count                    | % Chg |
| 2024                     | 1741            | -3%  | 2024                          | \$575,000                | 5%    |
| 2023                     | 1791            | -27% | 2023                          | \$550,000                | -1%   |
| 2022                     | 2458            | -20% | 2022                          | \$555,750                | 16%   |
| Resid                    | lential Invento | ry   | Total Residential Volume Sold |                          | ld    |
| Month / Year             | Count           | %Chg | Month / Year                  | Count                    | % Chg |
| Dec'24                   | 708             | 44%  | 2024                          | \$1,256,540,372          | 3%    |
| Dec'23                   | 492             | 8%   | 2023                          | \$1,224,251,417          | -30%  |
| Dec'22                   | 455             | 46%  | 2022                          | \$1,761,311,005          | -16%  |
| Lots / Land Yearly Sales |                 | Lot  | s / Land Median Price         |                          |       |
| Month / Year             | Count           | %Chg | Month / Year                  | Count                    | % Chg |
| 2024                     | 405             | -21% | 2024                          | \$575,000                | 5%    |
| 2023                     | 513             | -25% | 2023                          | \$550,000                | -1%   |
| 2022                     | 680             | -30% | 2022                          | \$555,750                | 16%   |