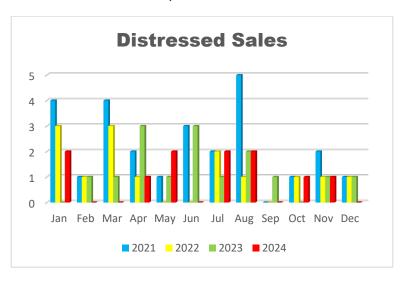

## **Distressed Sales**

MLS Listed Short Sales / Bank Owned Properties

Dare County & Surrounding Areas
Vearly Distressed Sales

| rearry distressed Sales |       |      |  |  |
|-------------------------|-------|------|--|--|
| Month / Year            | Count | %Chg |  |  |
| 2024                    | 11    | -27% |  |  |
| 2023                    | 15    | 7%   |  |  |
| 2022                    | 14    | -46% |  |  |