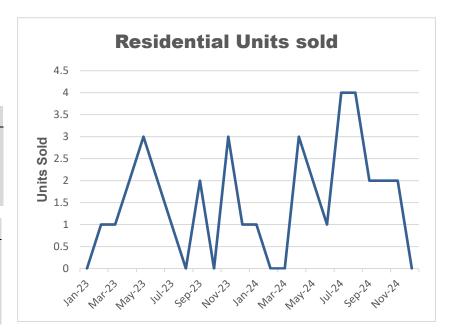

------|
| Year to Date       | Count | %Chg |
| 2024               | 153   | -15% |
| 2023               | 179   | -21% |
| 2022               | 227   | -16% |

| Median Sales Price |           |      |
|--------------------|-----------|------|
| Month /<br>Year    | MSP       | %Chg |
| 2024               | \$388,000 | 1%   |
| 2023               | \$385,000 | 1%   |
| 2022               | \$380,000 | 14%  |





## **Ocracoke Island**

| Average DOM - YTD |      |  |
|-------------------|------|--|
| 2022              | 2023 |  |
| 98                | 75   |  |

| Year to Date Sales |       |      |
|--------------------|-------|------|
| Year to Date       | Count | %Chg |
| 2024               | 21    | 31%  |
| 2023               | 16    | -53% |
| 2022               | 34    | -26% |