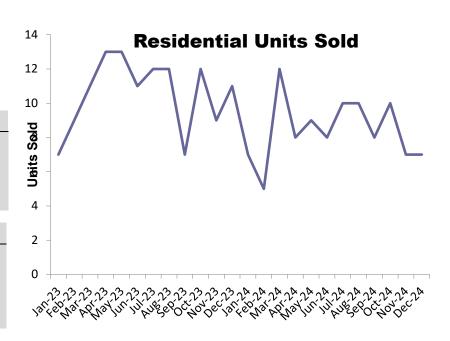

| \$590,000    | -2%  |
| 2022    | \$599,000    | 15%  |





## Manteo

| Average DOM - YTD |      |
|-------------------|------|
| 2022              | 2023 |
| 55                | 42   |

| Year to Date Sales |       |      |
|--------------------|-------|------|
| Year to Date       | Count | %Chg |
| 2024               | 101   | -20% |
| 2023               | 127   | -26% |
| 2022               | 172   | -15% |

| Median Sales Price |                       |      |
|--------------------|-----------------------|------|
| Month /<br>Year    | MSP                   | %Chg |
| 2024               | \$557,000             | 14%  |
| 2023               | \$487,000             | 8%   |
| 2022               | \$452,500             | 6%   |
| 2022               | Ψ <del>4</del> 32,300 | 0 /0 |



#### **Currituck Mainland**

| Average DOM - YTD |      |
|-------------------|------|
| 2022              | 2023 |
| 49                | 52   |

| Year to Date Sales |       |      |
|--------------------|-------|------|
| Year to Date       | Count | %Chg |
| 2024               | 153   | -15% |
| 2023               | 179   | -21% |
| 2022               | 227   | -16% |

| Median Sales Price |           |      |
|--------------------|-----------|------|
| Month /<br>Year    | MSP       | %Chg |
| 2024               | \$388,000 | 1%   |
| 2023               | \$385,000 | 1%   |
| 2022               | \$380,000 | 14%  |





## **Ocracoke Island**

| Average DOM - YTD |      |  |
|-------------------|------|--|
| 2022              | 2023 |  |
| 98                | 75   |  |

| Year to Dat