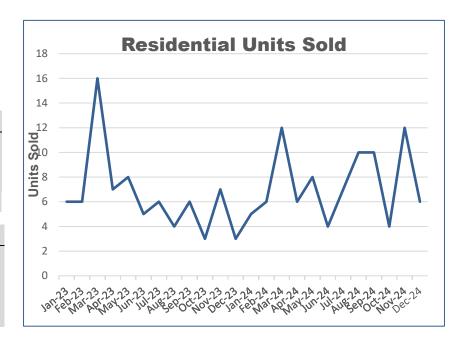

## **Kitty Hawk**

| Average DOM - YTD |  |  |
|-------------------|--|--|
| 2022 2023         |  |  |
| 30 37             |  |  |

| Year to Date Sales |       |      |  |
|--------------------|-------|------|--|
| Year to Date       | Count | %Chg |  |
| 2024               | 90    | 17%  |  |
| 2023               | 77    | -39% |  |
| 2022               | 126   | -9%  |  |

| Median Sales Price |           |      |
|--------------------|-----------|------|
| Year               | MSP       | %Chg |
| 2024               | \$592,500 | 2%   |
| 2023               | \$580,000 | 1%   |
| 2022               | \$577,000 | 15%  |

**Residential Units Sold** 