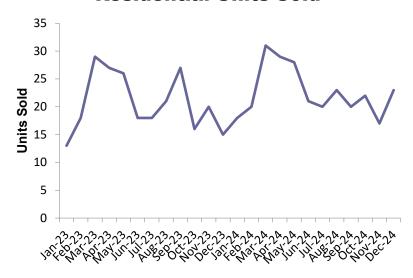

## **Kill Devil Hills**

| Average DOM - YTD |      |  |
|-------------------|------|--|
| 2022              | 2023 |  |
| 37                | 61   |  |

| Year to Date Sales |       |      |  |
|--------------------|-------|------|--|
| Year to Date       | Count | %Chg |  |
| 2024               | 272   | 10%  |  |
| 2023               | 248   | -31% |  |
| 2022               | 360   | -21% |  |

| Median Sales Price |               |      |
|--------------------|---------------|------|
| Month /<br>Year    | MSP           | %Chg |
| 2024               | \$55,000      | -90% |
| 2023               | \$533,75<br>0 | 10%  |
| 2022               | \$485,00<br>0 | 18%  |

## **Residential Units Sold**