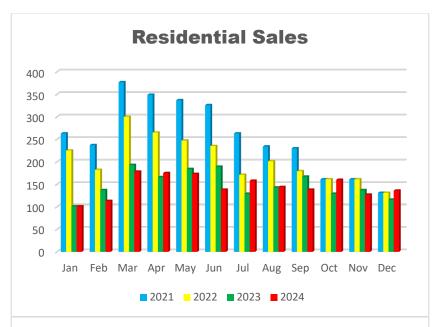

## Residential

| YTD Residential Sales |       |      |  |  |
|-----------------------|-------|------|--|--|
| Year to Date          | Count | %Chg |  |  |
| 2024                  | 1741  | -3%  |  |  |
| 2023                  | 1791  | -27% |  |  |
| 2022                  | 2458  | -20% |  |  |

| Yearly                   | Residential Sa  | les  | Resido                        | ential - Median Sale Pri | ce    |
|--------------------------|-----------------|------|-------------------------------|--------------------------|-------|
| Month / Year             | Count           | %Chg | Month / Year                  | Count                    | % Chg |
| 2024                     | 1741            | -3%  | 2024                          | \$575,000                | 5%    |
| 2023                     | 1791            | -27% | 2023                          | \$550,000                | -1%   |
| 2022                     | 2458            | -20% | 2022                          | \$555,750                | 16%   |
| Resid                    | lential Invento | ry   | Total Residential Volume Sold |                          | ld    |
| Month / Year             | Count           | %Chg | Month / Year                  | Count                    | % Chg |
| Dec'24                   | 708             | 44%  | 2024                          | \$1,256,540,372          | 3%    |
| Dec'23                   | 492             | 8%   | 2023                          | \$1,224,251,417          | -30%  |
| Dec'22                   | 455             | 46%  | 2022                          | \$1,761,311,005          | -16%  |
| Lots / Land Yearly Sales |                 | Lot  | s / Land Median Price         |                          |       |
| Month / Year             | Count           | %Chg | Month / Year                  | Count                    | % Chg |
| 2024                     | 405             | -21% | 2024                          | \$575,000                | 5%    |
| 2023                     | 513             | -25% | 2023                          | \$550,000                | -1%   |
| 2022                     | 680             | -30% | 2022                          | \$555,750                | 16%   |