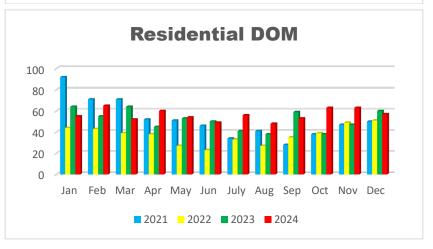

| YTD     | 2023 | 2024 |
|---------|------|------|
| Average | 51   | 56   |
| Median  | 19   | 29   |