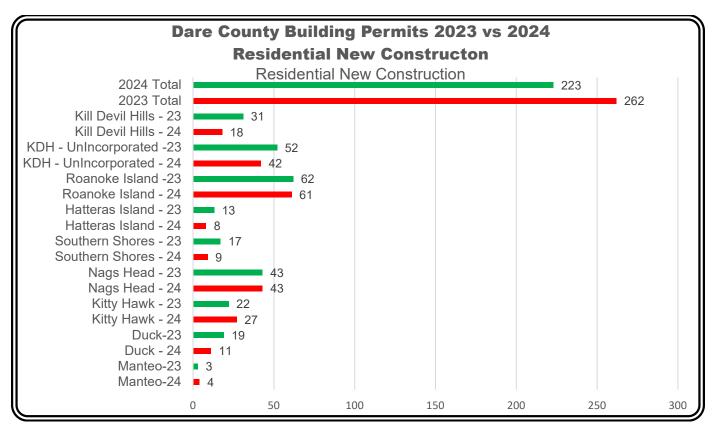

tressed Sales**

MLS Listed Short Sales / Bank Owned Properties

Dare County & Surrounding Areas
Vearly Distressed Sales

| rearry distressed Sales |       |      |  |  |
|-------------------------|-------|------|--|--|
| Month / Year            | Count | %Chg |  |  |
| 2024                    | 11    | -27% |  |  |
| 2023                    | 15    | 7%   |  |  |
| 2022                    | 14    | -46% |  |  |



# **Distressed Inventory**

Dare County & Surrounding Areas
Year to Date Distressed

| Inventory    |       |      |  |  |
|--------------|-------|------|--|--|
| Month / Year | Count | %Chg |  |  |
| Dec'24       | 2     | -33% |  |  |
| Dec'23       | 3     | 50%  |  |  |
| Dec'22       | 2     | -67% |  |  |



Dare County Only Foreclosures

\*Court Ordered Foreclosures

















## **Outer Banks Towns / Areas**

#### Corolla

| Average DOM - YTD |      |  |  |
|-------------------|------|--|--|
| 2022              | 2023 |  |  |
| 62                | 54   |  |  |

| Year to Date Sales |       |      |  |  |
|--------------------|-------|------|--|--|
| Year to Date       | Count | %Chg |  |  |
| 2024               | 249   | -9%  |  |  |
| 2023               | 273   | -28% |  |  |
| 2022               | 378   | -27% |  |  |

| Median Sales Price |           |      |  |
|--------------------|-----------|------|--|
| Year               | MSP       | %Chg |  |
| 2024               | \$860,000 | 6%   |  |
| 2023               | \$810,000 | -4%  |  |
| 2022               | \$846,000 | 17%  |  |

| 40 -                                                     | Re