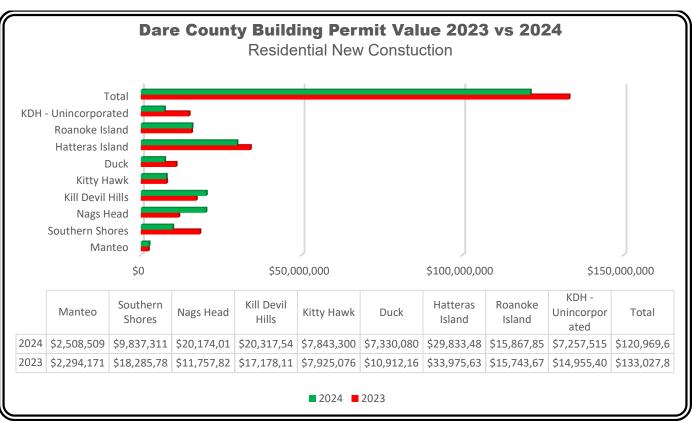

essed Sales**

MLS Listed Short Sales / Bank Owned Properties

Dare County & Surrounding Areas
Vearly Distressed Sales

| rearry distressed Sales |       |      |  |  |
|-------------------------|-------|------|--|--|
| Month / Year            | Count | %Chg |  |  |
| 2024                    | 11    | -27% |  |  |
| 2023                    | 15    | 7%   |  |  |
| 2022                    | 14    | -46% |  |  |



# **Distressed Inventory**

Dare County & Surrounding Areas
Year to Date Distressed

| Inventory    |       |      |  |  |
|--------------|-------|------|--|--|
| Month / Year | Count | %Chg |  |  |
| Dec'24       | 2     | -33% |  |  |
| Dec'23       | 3     | 50%  |  |  |
| Dec'22       | 2     | -67% |  |  |



Dare County Only Foreclosures

\*Court Ordered Foreclosures

















## **Outer Banks Towns / Areas**

#### Corolla

| Average DOM - YTD |      |  |  |
|-------------------|------|--|--|
| 2022              | 2023 |  |  |
| 62                | 54   |  |  |

| Year to Date Sales |       |      |  |  |
|--------------------|-------|------|--|--|
| Year to Date       | Count | %Chg |  |  |
| 2024               | 249   | -9%  |  |  |
| 2023               | 273   | -28% |  |  |
| 2022               | 378   | -27% |  |  |

| Median Sales Price |           |      |  |
|--------------------|-----------|------|--|
| Year               | MSP       | %Chg |  |
| 2024               | \$860,000 | 6%   |  |
| 2023               | \$810,000 | -4%  |  |
| 2022               | \$846,000 | 17%  |  |

| 40 -                                                     | Resi