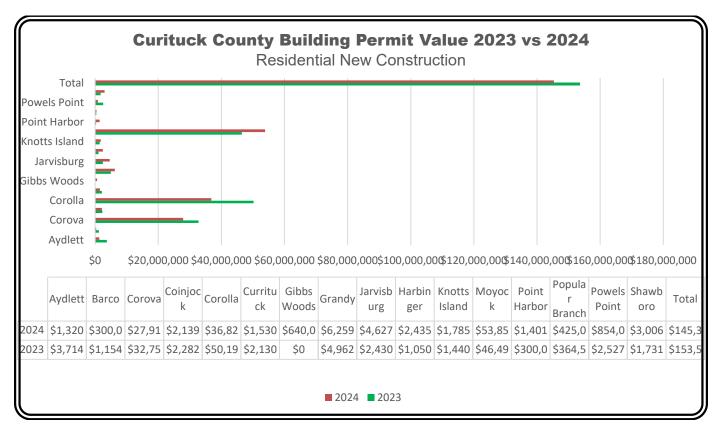

Sales**

MLS Listed Short Sales / Bank Owned Properties

Dare County & Surrounding Areas
Vearly Distressed Sales

| rearry distressed Sales |       |      |  |  |
|-------------------------|-------|------|--|--|
| Month / Year            | Count | %Chg |  |  |
| 2024                    | 11    | -27% |  |  |
| 2023                    | 15    | 7%   |  |  |
| 2022                    | 14    | -46% |  |  |



# **Distressed Inventory**

Dare County & Surrounding Areas
Year to Date Distressed

| Inventory    |       |      |  |  |
|--------------|-------|------|--|--|
| Month / Year | Count | %Chg |  |  |
| Dec'24       | 2     | -33% |  |  |
| Dec'23       | 3     | 50%  |  |  |
| Dec'22       | 2     | -67% |  |  |



Dare County Only Foreclosures

\*Court Ordered Foreclosures

















## **Outer Banks Towns / Areas**

#### Corolla

| Average DOM - YTD |      |  |  |
|-------------------|------|--|--|
| 2022              | 2023 |  |  |
| 62                | 54   |  |  |

| Year to Date Sales |       |      |  |  |
|--------------------|-------|------|--|--|
| Year to Date       | Count | %Chg |  |  |
| 2024               | 249   | -9%  |  |  |
| 2023               | 273   | -28% |  |  |
| 2022               | 378   | -27% |  |  |

| Median Sales Price |           |      |  |
|--------------------|-----------|------|--|
| Year               | MSP       | %Chg |  |
| 2024               | \$860,000 | 6%   |  |
| 2023               | \$810,000 | -4%  |  |
| 2022               | \$846,000 | 17%  |  |

| 40 -                                                     | Residentia