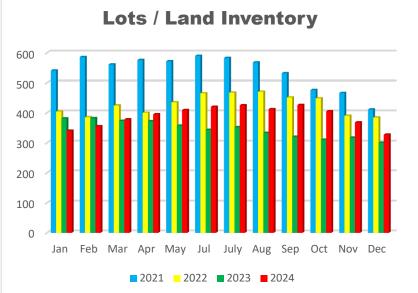

## Lots / Land

| YTD Lot / Land Sales |       |      |  |
|----------------------|-------|------|--|
| Month / Year         | Count | %Chg |  |
| 2024                 | 405   | -21% |  |
| 2023                 | 513   | -25% |  |
| 2022                 | 680   | -30% |  |

**Lot Land Sales** 

| YTD Lot / Land Inventory |       |      |  |  |
|--------------------------|-------|------|--|--|
| Month / Year             | Count | %Chg |  |  |
| Dec'24                   | 327   | 9%   |  |  |
| Dec'23                   | 300   | -22% |  |  |
| Dec'22                   | 384   | -7%  |  |  |

| Yearly                   | Residential Sa  | les  | Resido                        | ential - Median Sale Pri | ce    |
|--------------------------|-----------------|------|-------------------------------|--------------------------|-------|
| Month / Year             | Count           | %Chg | Month / Year                  | Count                    | % Chg |
| 2024                     | 1741            | -3%  | 2024                          | \$575,000                | 5%    |
| 2023                     | 1791            | -27% | 2023                          | \$550,000                | -1%   |
| 2022                     | 2458            | -20% | 2022                          | \$555,750                | 16%   |
| Resid                    | lential Invento | ry   | Total Residential Volume Sold |                          | ld    |
| Month / Year             | Count           | %Chg | Month / Year                  | Count                    | % Chg |
| Dec'24                   | 708             | 44%  | 2024                          | \$1,256,540,372          | 3%    |
| Dec'23                   | 492             | 8%   | 2023                          | \$1,224,251,417          | -30%  |
| Dec'22                   | 455             | 46%  | 2022                          | \$1,761,311,005          | -16%  |
| Lots / Land Yearly Sales |                 | Lot  | s / Land Median Price         |                          |       |
| Month / Year             | Count           | %Chg | Month / Year                  | Count                    | % Chg |
| 2024                     | 405             | -21% | 2024                          | \$575,000                | 5%    |
| 2023                     | 513             | -25% | 2023                          | \$550,000                | -1%   |
| 2022                     | 680             | -30% | 2022                          | \$555,750                | 16%   |