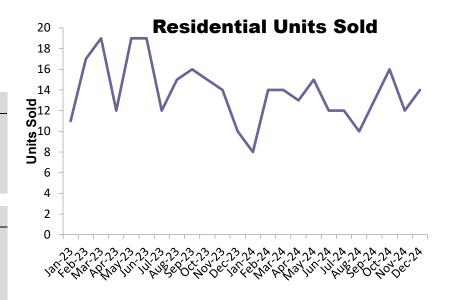

14%  |
| 2023               | \$487,000             | 8%   |
| 2022               | \$452,500             | 6%   |
| 2022               | Ψ <del>4</del> 32,300 | 0 /0 |



#### **Currituck Mainland**

| Average DOM - YTD |      |
|-------------------|------|
| 2022              | 2023 |
| 49                | 52   |

| Year to Date Sales |       |      |
|--------------------|-------|------|
| Year to Date       | Count | %Chg |
| 2024               | 153   | -15% |
| 2023               | 179   | -21% |
| 2022               | 227   | -16% |

| Median Sales Price |           |      |
|--------------------|-----------|------|
| Month /<br>Year    | MSP       | %Chg |
| 2024               | \$388,000 | 1%   |
| 2023               | \$385,000 | 1%   |
| 2022               | \$380,000 | 14%  |





## **Ocracoke Island**

| Average DOM - YTD |      |  |
|-------------------|------|--|
| 2022              | 2023 |  |
| 98                | 75   |  |

| Year to Date Sales |       |      |
|--------------------|-------|------|
| Year to Date       | Count | %Chg |
| 2024               | 21    | 31%  |
| 2023               | 16    | -53% |
| 2022               | 34    | -26% |