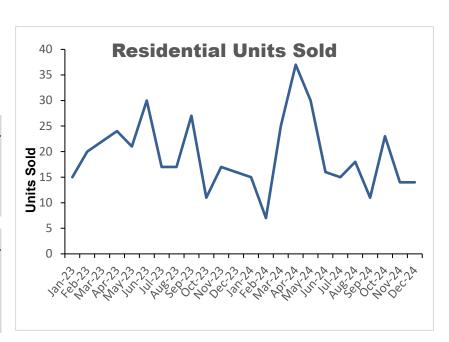

# Nags Head

| Average DOM - YTD |      |  |
|-------------------|------|--|
| 2022              | 2023 |  |
| 35                | 50   |  |

| Year to Date Sales |       |      |
|--------------------|-------|------|
| Year to Date       | Count | %Chg |
| 2024               | 142   | -10% |
| 2023               | 157   | -25% |
| 2022               | 210   | -40% |

| Median Sales Price |           |      |  |
|--------------------|-----------|------|--|
| Month / Yea        | ar MSP    | %Chg |  |
| 2024               | \$825,500 | 22%  |  |
| 2023               | \$679,000 | -11% |  |
| 2022               | \$761,500 | 22%  |  |