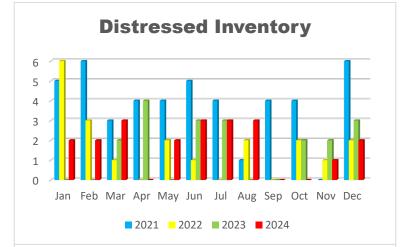

# **Distressed Inventory**

Dare County & Surrounding Areas
Year to Date Distressed

| Inventory    |       |      |  |  |
|--------------|-------|------|--|--|
| Month / Year | Count | %Chg |  |  |
| Dec'24       | 2     | -33% |  |  |
| Dec'23       | 3     | 50%  |  |  |
| Dec'22       | 2     | -67% |  |  |