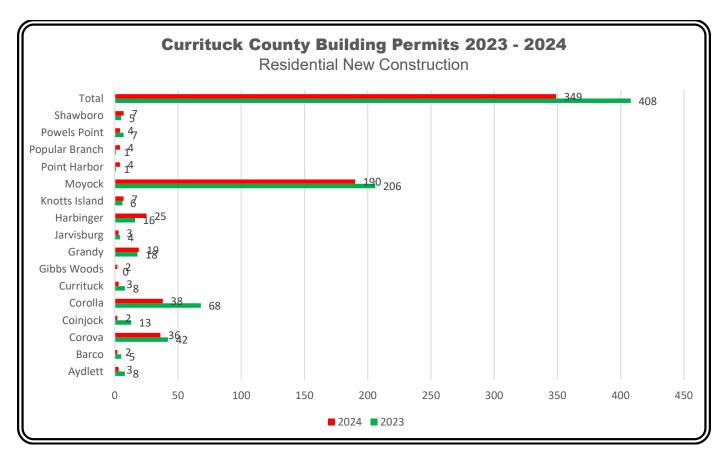

d Sales**

MLS Listed Short Sales / Bank Owned Properties

Dare County & Surrounding Areas
Vearly Distressed Sales

| rearry distressed Sales |       |      |  |  |
|-------------------------|-------|------|--|--|
| Month / Year            | Count | %Chg |  |  |
| 2024                    | 11    | -27% |  |  |
| 2023                    | 15    | 7%   |  |  |
| 2022                    | 14    | -46% |  |  |



# **Distressed Inventory**

Dare County & Surrounding Areas
Year to Date Distressed

| Inventory    |       |      |  |  |
|--------------|-------|------|--|--|
| Month / Year | Count | %Chg |  |  |
| Dec'24       | 2     | -33% |  |  |
| Dec'23       | 3     | 50%  |  |  |
| Dec'22       | 2     | -67% |  |  |



Dare County Only Foreclosures

\*Court Ordered Foreclosures

















## **Outer Banks Towns / Areas**

#### Corolla

| Average DOM - YTD |      |  |  |
|-------------------|------|--|--|
| 2022              | 2023 |  |  |
| 62                | 54   |  |  |

| Year to Date Sales |       |      |  |  |
|--------------------|-------|------|--|--|
| Year to Date       | Count | %Chg |  |  |
| 2024               | 249   | -9%  |  |  |
| 2023               | 273   | -28% |  |  |
| 2022               | 378   | -27% |  |  |

| Median Sales Price |           |      |  |
|--------------------|-----------|------|--|
| Year               | MSP       | %Chg |  |
| 2024               | \$860,000 | 6%   |  |
| 2023               | \$810,000 | -4%  |  |
| 2022               | \$846,000 | 17%  |  |

| 40 -                                                     | Resident