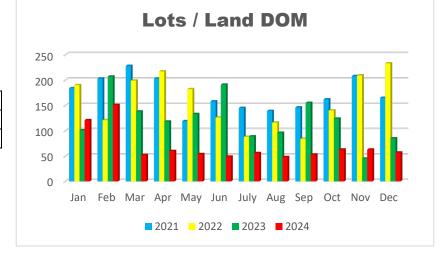

## Lots / Land YTD Days on Market

| YTD     | 2023 | 2024 |
|---------|------|------|
| Average | 129  | 119  |
| Median  | 38   | 45   |