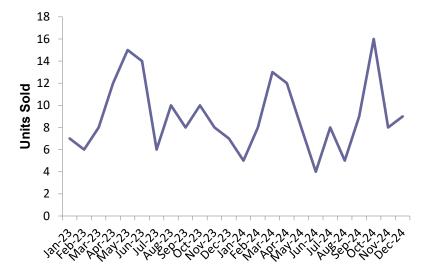

## **Southern Shores**

| Average DOM - YTD |      |  |
|-------------------|------|--|
| 2022              | 2023 |  |
| 39                | 36   |  |

| Year to Date Sales |       |      |
|--------------------|-------|------|
| Year to Date       | Count | %Chg |
| 2024               | 83    | 4%   |
| 2023               | 80    | -30% |
| 2022               | 115   | -7%  |

| Median Sales Price |           |      |  |
|--------------------|-----------|------|--|
| Year               | MSP       | %Chg |  |
| 2024               | \$785,000 | 6%   |  |
| 2023               | \$737,450 | -5%  |  |
| 2022               | \$780,000 | 19%  |  |