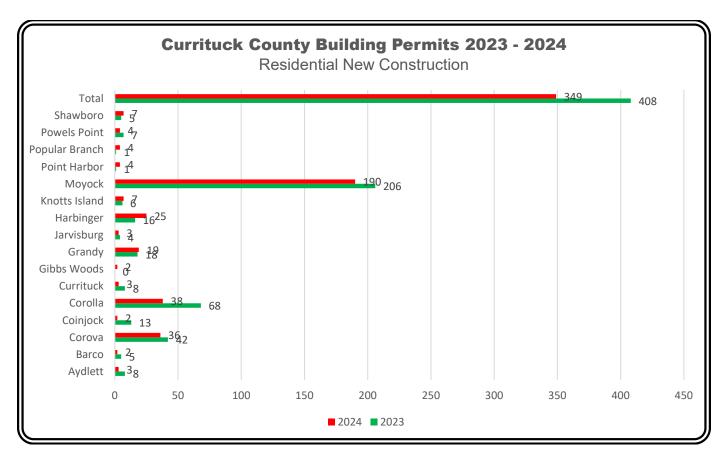

#### **Distressed Sales**

MLS Listed Short Sales / Bank Owned Properties

Dare County & Surrounding Areas
Vearly Distressed Sales

| rearry distressed Sales |       |      |  |
|-------------------------|-------|------|--|
| Month / Year            | Count | %Chg |  |
| 2024                    | 11    | -27% |  |
| 2023                    | 15    | 7%   |  |
| 2022                    | 14    | -46% |  |



# **Distressed Inventory**

Dare County & Surrounding Areas
Year to Date Distressed

| Inventory    |       |      |  |  |
|--------------|-------|------|--|--|
| Month / Year | Count | %Chg |  |  |
| Dec'24       | 2     | -33% |  |  |
| Dec'23       | 3     | 50%  |  |  |
| Dec'22       | 2     | -67% |  |  |



Dare County Only Foreclosures

\*Court Ordered Foreclosures

















## **Outer Banks Towns / Areas**

#### Corolla

| Average DOM - YTD |      |  |  |
|-------------------|------|--|--|
| 2023              | 2024 |  |  |
| 62                | 54   |  |  |

| Year to Date Sales |       |      |  |  |
|--------------------|-------|------|--|--|
| Year to Date       | Count | %Chg |  |  |
| 2024               | 249   | -9%  |  |  |
| 2023               | 273   | -28% |  |  |
| 2022               | 378   | -27% |  |  |

| Median Sales Price |           |      |
|--------------------|-----------|------|
| Year               | MSP       | %Chg |
| 2024               | \$860,000 | 6%   |
| 2023               | \$810,000 | -4%  |
| 2022               | \$846,000 | 17%  |

| 40 -                                 | Booidontial Unita Cald