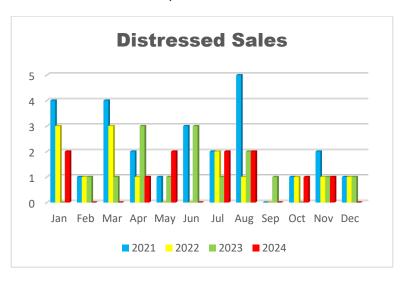

#### **Distressed Sales**

MLS Listed Short Sales / Bank Owned Properties

Dare County & Surrounding Areas
Vearly Distressed Sales

| rearry distressed Sales |       |      |  |
|-------------------------|-------|------|--|
| Month / Year            | Count | %Chg |  |
| 2024                    | 11    | -27% |  |
| 2023                    | 15    | 7%   |  |
| 2022                    | 14    | -46% |  |