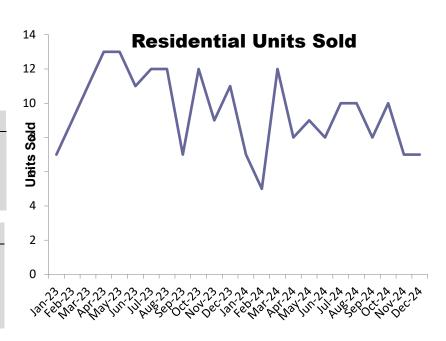

## **Residential Units Sold**

#### **Southern Shores**

| Average DOM - YTD |      |  |
|-------------------|------|--|
| 2023              | 2024 |  |
| 39                | 36   |  |

| Year to Date Sales      |     |      |  |  |
|-------------------------|-----|------|--|--|
| Year to Date Count %Chg |     |      |  |  |
| 2024                    | 83  | 4%   |  |  |
| 2023                    | 80  | -30% |  |  |
| 2022                    | 115 | -7%  |  |  |

| Median Sales Price |           |      |  |
|--------------------|-----------|------|--|
| Year               | MSP       | %Chg |  |
| 2024               | \$785,000 | 6%   |  |
| 2023               | \$737,450 | -5%  |  |
| 2022               | \$780,000 | 19%  |  |