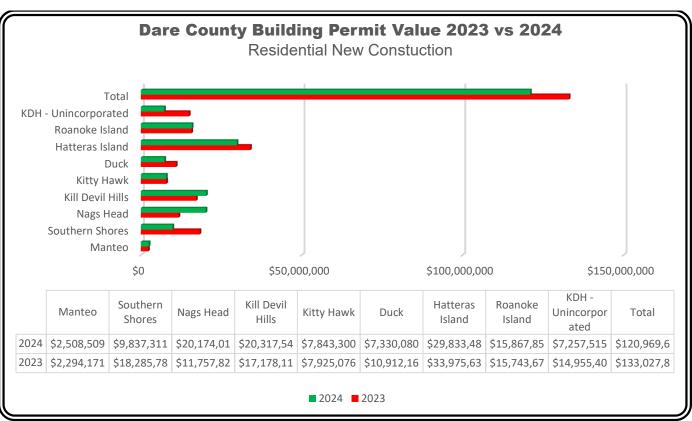

#### **Distressed Sales**

MLS Listed Short Sales / Bank Owned Properties

Dare County & Surrounding Areas
Vearly Distressed Sales

| rearry distressed Sales |       |      |  |
|-------------------------|-------|------|--|
| Month / Year            | Count | %Chg |  |
| 2024                    | 11    | -27% |  |
| 2023                    | 15    | 7%   |  |
| 2022                    | 14    | -46% |  |



# **Distressed Inventory**

Dare County & Surrounding Areas
Year to Date Distressed

| Inventory    |       |      |  |  |
|--------------|-------|------|--|--|
| Month / Year | Count | %Chg |  |  |
| Dec'24       | 2     | -33% |  |  |
| Dec'23       | 3     | 50%  |  |  |
| Dec'22       | 2     | -67% |  |  |



Dare County Only Foreclosures

\*Court Ordered Foreclosures

















## **Outer Banks Towns / Areas**

#### Corolla

| Average DOM - YTD |      |  |  |
|-------------------|------|--|--|
| 2023              | 2024 |  |  |
| 62                | 54   |  |  |

| Year to Date Sales |       |      |  |  |
|--------------------|-------|------|--|--|
| Year to Date       | Count | %Chg |  |  |
| 2024               | 249   | -9%  |  |  |
| 2023               | 273   | -28% |  |  |
| 2022               | 378   | -27% |  |  |

| Median Sales Price |           |      |
|--------------------|-----------|------|
| Year               | MSP       | %Chg |
| 2024               | \$860,000 | 6%   |
| 2023               | \$810,000 | -4%  |
| 2022               | \$846,000 | 17%  |

| 40 -                                 | Booidontial Unita Cald