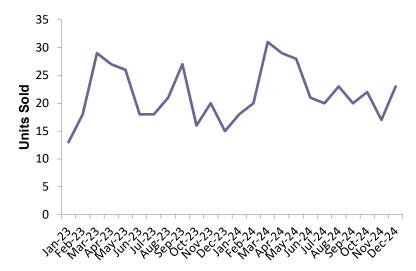

| 40 -                                 | Booidontial Unita Cald                                                                                                                                                                                                                                                                                                                                                                                                                                                                                                                                                                                                                                                                                                                                                                                                                                                                                                                                                                                                                                                                                                                                                                                                                                                                                                                                                                                                                                                                                                                                                                                                                                                                                                                                                                                                                                                                                                                                                                                                                                                                                                          |
|--------------------------------------|---------------------------------------------------------------------------------------------------------------------------------------------------------------------------------------------------------------------------------------------------------------------------------------------------------------------------------------------------------------------------------------------------------------------------------------------------------------------------------------------------------------------------------------------------------------------------------------------------------------------------------------------------------------------------------------------------------------------------------------------------------------------------------------------------------------------------------------------------------------------------------------------------------------------------------------------------------------------------------------------------------------------------------------------------------------------------------------------------------------------------------------------------------------------------------------------------------------------------------------------------------------------------------------------------------------------------------------------------------------------------------------------------------------------------------------------------------------------------------------------------------------------------------------------------------------------------------------------------------------------------------------------------------------------------------------------------------------------------------------------------------------------------------------------------------------------------------------------------------------------------------------------------------------------------------------------------------------------------------------------------------------------------------------------------------------------------------------------------------------------------------|
| 35 -                                 | Residential Units Sold                                                                                                                                                                                                                                                                                                                                                                                                                                                                                                                                                                                                                                                                                                                                                                                                                                                                                                                                                                                                                                                                                                                                                                                                                                                                                                                                                                                                                                                                                                                                                                                                                                                                                                                                                                                                                                                                                                                                                                                                                                                                                                          |
| 30 -                                 |                                                                                                                                                                                                                                                                                                                                                                                                                                                                                                                                                                                                                                                                                                                                                                                                                                                                                                                                                                                                                                                                                                                                                                                                                                                                                                                                                                                                                                                                                                                                                                                                                                                                                                                                                                                                                                                                                                                                                                                                                                                                                                                                 |
| <b>5</b> 25 -                        |                                                                                                                                                                                                                                                                                                                                                                                                                                                                                                                                                                                                                                                                                                                                                                                                                                                                                                                                                                                                                                                                                                                                                                                                                                                                                                                                                                                                                                                                                                                                                                                                                                                                                                                                                                                                                                                                                                                                                                                                                                                                                                                                 |
| <b>plos</b> stin 25 - 20 - 15 - 15 - |                                                                                                                                                                                                                                                                                                                                                                                                                                                                                                                                                                                                                                                                                                                                                                                                                                                                                                                                                                                                                                                                                                                                                                                                                                                                                                                                                                                                                                                                                                                                                                                                                                                                                                                                                                                                                                                                                                                                                                                                                                                                                                                                 |
| ة<br>15 -                            |                                                                                                                                                                                                                                                                                                                                                                                                                                                                                                                                                                                                                                                                                                                                                                                                                                                                                                                                                                                                                                                                                                                                                                                                                                                                                                                                                                                                                                                                                                                                                                                                                                                                                                                                                                                                                                                                                                                                                                                                                                                                                                                                 |
| 10 -                                 |                                                                                                                                                                                                                                                                                                                                                                                                                                                                                                                                                                                                                                                                                                                                                                                                                                                                                                                                                                                                                                                                                                                                                                                                                                                                                                                                                                                                                                                                                                                                                                                                                                                                                                                                                                                                                                                                                                                                                                                                                                                                                                                                 |
| 5 -                                  |                                                                                                                                                                                                                                                                                                                                                                                                                                                                                                                                                                                                                                                                                                                                                                                                                                                                                                                                                                                                                                                                                                                                                                                                                                                                                                                                                                                                                                                                                                                                                                                                                                                                                                                                                                                                                                                                                                                                                                                                                                                                                                                                 |
| 0 -                                  |                                                                                                                                                                                                                                                                                                                                                                                                                                                                                                                                                                                                                                                                                                                                                                                                                                                                                                                                                                                                                                                                                                                                                                                                                                                                                                                                                                                                                                                                                                                                                                                                                                                                                                                                                                                                                                                                                                                                                                                                                                                                                                                                 |
| Pat                                  | \$\int\rac{\a}{\a}\rac{\a}{\a}\rac{\a}{\a}\rac{\a}{\a}\rac{\a}{\a}\rac{\a}{\a}\rac{\a}{\a}\rac{\a}{\a}\rac{\a}{\a}\rac{\a}{\a}\rac{\a}{\a}\rac{\a}{\a}\rac{\a}{\a}\rac{\a}{\a}\rac{\a}{\a}\rac{\a}{\a}\rac{\a}{\a}\rac{\a}{\a}\rac{\a}{\a}\rac{\a}{\a}\rac{\a}{\a}\rac{\a}{\a}\rac{\a}{\a}\rac{\a}{\a}\rac{\a}{\a}\rac{\a}{\a}\rac{\a}{\a}\rac{\a}{\a}\rac{\a}{\a}\rac{\a}{\a}\rac{\a}{\a}\rac{\a}{\a}\rac{\a}{\a}\rac{\a}{\a}\rac{\a}{\a}\rac{\a}{\a}\rac{\a}{\a}\rac{\a}{\a}\rac{\a}{\a}\rac{\a}{\a}\rac{\a}{\a}\rac{\a}{\a}\rac{\a}{\a}\rac{\a}{\a}\rac{\a}{\a}\rac{\a}{\a}\rac{\a}{\a}\racc{\a}{\a}\racc{\a}{\a}\racc{\a}{\a}\raccc{\a}{\a}\raccc{\a}{\a}\raccc{\a}{\a}\racccc{\a}{\a}\racccccc\a}{\a}\raccccc\a}\racccc\a}{\a}\raccccc\a}\racccc\a}\racccc\a}\racccc\a}{\a}\racccc\a}\racccc\a}\racccc\a}\racccc\a}{\a}\racccc\a}\racccc\a}\racccc\a}\racccc\a}{\a}\racccc\a}\racccc\a}\racccc\a}\racccc\a}\racccc\a}{\a}\raccccc\a}\racccc\a}\racccc\a}{\a}\racccc\a}\racccc\a}\racccc\a}\racccc\a}{\a}\racccc\a}\racccc\a}\racccc\a}\racccc\a}{\a}\raccccc\a}\racccc\a}\racccc\a}\racccc\a}{\a}\racccc\a}\racccc\a}\racccc\a}{\a}\raccccc\a}\racccc\a}{\a}\raccccc\a}\racccc\a}\racccc\a}\racccc\a}{\a}\racccc\a}\racccc\a}\racccc\a}\racccc\a}{\a}\raccccc\a}\racccc\a}\racccc\a}{\a}\racccc\a}\racccc\a}\racccc\a}{\a}\racccc\a}\racccc\a}\racccc\a}{\a}\racccc\a}\racccc\a}\racccc\a}\racccc\a}{\a}\racccc\a}\racccc\a}\racccc\a}\racccc\a}\racccc\a}\racccc\a}\racccc\a}{\a}\racccc\a}\racccc\a}\racccc\a}\racccc\a}\racccc\a}\racccc\a}\racccc\a}\racccc\a}\racccc\a}\racccc\a}\racccc\a}\racccc\a}\racccc\a}\racccc\a}\racccc\a}\racccc\a}\racccc\a}\racccc\a}\racccc\a}\racccc\a}\racccc\a}\racccc\a}\racccc\a}\racccc\a}\racccc\a}\racccc\a}\racccc\a}\racccc\a}\racccc\a}\racccc\a}\racccc\a}\racccc\a}\racccc\a}\racccc\a}\racccc\a}\racccc\a}\racccc\a}\racccc\a}\racccc\a}\racccc\a}\racccc\a}\racccc\a}\racccc\a}\racccc\a}\racccc\a}\racccc\a}\racccc\a}\racccc\a}\raccccc\a}\racccc\a}\racccc\a}\racccc\a}\racccc\a}\racccc\a}\racccc\a}\racccc\a}\racccc\a}\raccccc\a}\racccc\a}\racccc\a}\racccc\a}\rac |

#### Corolla

| Average DOM - YTD |      |  |  |
|-------------------|------|--|--|
| 2023              | 2024 |  |  |
| 62                | 54   |  |  |

| Year to Date Sales |       |      |  |  |
|--------------------|-------|------|--|--|
| Year to Date       | Count | %Chg |  |  |
| 2024               | 249   | -9%  |  |  |
| 2023               | 273   | -28% |  |  |
| 2022               | 378   | -27% |  |  |

| Median Sales Price |           |      |
|--------------------|-----------|------|
| Year               | MSP       | %Chg |
| 2024               | \$860,000 | 6%   |
| 2023               | \$810,000 | -4%  |
| 2022               | \$846,000 | 17%  |