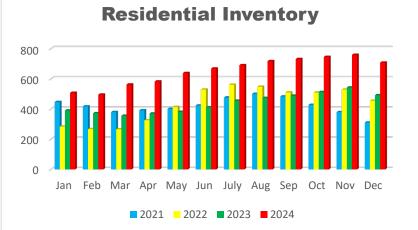

- Residential Inventory was up by 44%.
- Lots / Land Inventory was up by 9%

| Residential Inventory |       |      |  |  |
|-----------------------|-------|------|--|--|
| Month / Year          | Count | %Chg |  |  |
| Dec'24                | 708   | 44%  |  |  |
| Dec'23                | 492   | 8%   |  |  |
| Dec'22                | 155   | 46%  |  |  |