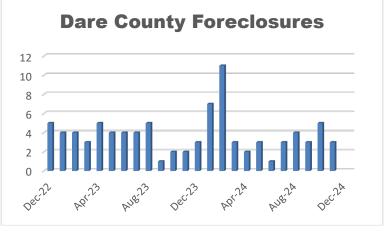

45   |





#### **Distressed Sales**

MLS Listed Short Sales / Bank Owned Properties

Dare County & Surrounding Areas
Vearly Distressed Sales

| rearry distressed Sales |       |      |  |
|-------------------------|-------|------|--|
| Month / Year            | Count | %Chg |  |
| 2024                    | 11    | -27% |  |
| 2023                    | 15    | 7%   |  |
| 2022                    | 14    | -46% |  |



# **Distressed Inventory**

Dare County & Surrounding Areas
Year to Date Distressed

| Inventory    |       |      |  |  |
|--------------|-------|------|--|--|
| Month / Year | Count | %Chg |  |  |
| Dec'24       | 2     | -33% |  |  |
| Dec'23       | 3     | 50%  |  |  |
| Dec'22       | 2     | -67% |  |  |



Dare County Only Foreclosures

\*Court Ordered Foreclosures

















## **Outer Banks Towns / Areas**

#### Corolla

| Average DOM - YTD |      |  |  |
|-------------------|------|--|--|
| 2023              | 2024 |  |  |
| 62                | 54   |  |  |

| Year to Date Sales |       |      |  |  |
|--------------------|-------|------|--|--|
| Year to Date       | Count | %Chg |  |  |
| 2024               | 249   | -9%  |  |  |
| 2023               | 273   | -28% |  |  |
| 2022               | 378   | -27% |  |  |

| Median Sales Price |           |      |
|--------------------|-----------|------|
| Year               | MSP       | %Chg |
| 2024               | \$860,000 | 6%   |
| 2023               | \$810,000 | -4%  |
| 2022               | \$846,000 | 17%  |

| 40 -                                 | Booidontial Unita Cald