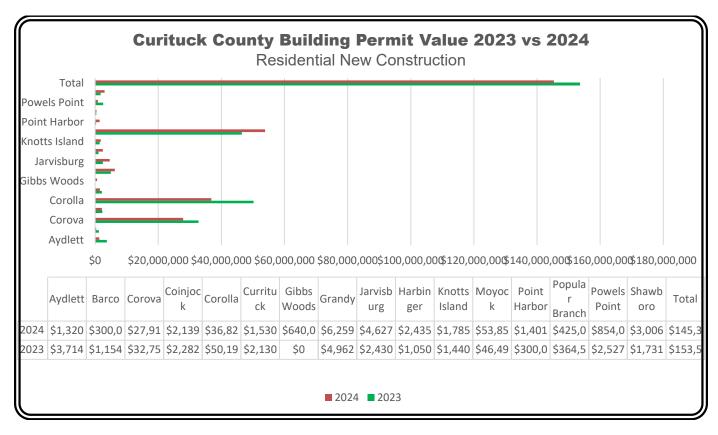

#### **Distressed Sales**

MLS Listed Short Sales / Bank Owned Properties

Dare County & Surrounding Areas
Vearly Distressed Sales

| rearry distressed Sales |       |      |  |
|-------------------------|-------|------|--|
| Month / Year            | Count | %Chg |  |
| 2024                    | 11    | -27% |  |
| 2023                    | 15    | 7%   |  |
| 2022                    | 14    | -46% |  |



# **Distressed Inventory**

Dare County & Surrounding Areas
Year to Date Distressed

| Inventory    |       |      |  |  |
|--------------|-------|------|--|--|
| Month / Year | Count | %Chg |  |  |
| Dec'24       | 2     | -33% |  |  |
| Dec'23       | 3     | 50%  |  |  |
| Dec'22       | 2     | -67% |  |  |



Dare County Only Foreclosures

\*Court Ordered Foreclosures

















## **Outer Banks Towns / Areas**

#### Corolla

| Average DOM - YTD |      |  |  |
|-------------------|------|--|--|
| 2023              | 2024 |  |  |
| 62                | 54   |  |  |

| Year to Date Sales |       |      |  |  |
|--------------------|-------|------|--|--|
| Year to Date       | Count | %Chg |  |  |
| 2024               | 249   | -9%  |  |  |
| 2023               | 273   | -28% |  |  |
| 2022               | 378   | -27% |  |  |

| Median Sales Price |           |      |
|--------------------|-----------|------|
| Year               | MSP       | %Chg |
| 2024               | \$860,000 | 6%   |
| 2023               | \$810,000 | -4%  |
| 2022               | \$846,000 | 17%  |

| 40 -                                 | Booidontial Unita Cald