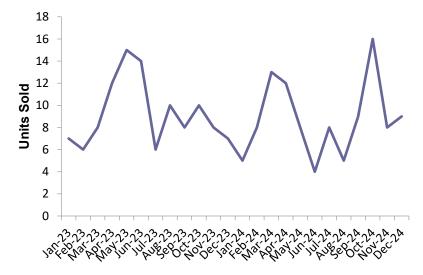

## **Residential Units Sold**

#### **Southern Shores**

| Average DOM - YTD |      |  |
|-------------------|------|--|
| 2023              | 2024 |  |
| 39                | 36   |  |

| Year to Date Sales      |     |      |  |  |
|-------------------------|-----|------|--|--|
| Year to Date Count %Chg |     |      |  |  |
| 2024                    | 83  | 4%   |  |  |
| 2023                    | 80  | -30% |  |  |
| 2022                    | 115 | -7%  |  |  |

| Median Sales Price |           |      |  |
|--------------------|-----------|------|--|
| Year               | MSP       | %Chg |  |
| 2024               | \$785,000 | 6%   |  |
| 2023               | \$737,450 | -5%  |  |
| 2022               | \$780,000 | 19%  |  |