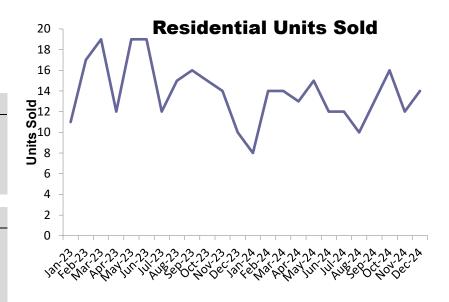

#### **Kill Devil Hills**

| Average DOM - YTD |    |  |
|-------------------|----|--|
| 2023 2024         |    |  |
| 37                | 61 |  |

| Year to Date Sales |       |      |
|--------------------|-------|------|
| Year to Date       | Count | %Chg |
| 2024               | 272   | 10%  |
| 2023               | 248   | -31% |
| 2022               | 360   | -21% |

| Median Sales Price |           |      |
|--------------------|-----------|------|
| Month /<br>Year    | MSP       | %Chg |
|                    |           |      |
| 2024               | \$550,000 | -90% |
| 2023               | \$533,750 | 10%  |
| 2022               | \$485,000 | 18%  |

#### **Residential Units Sold**