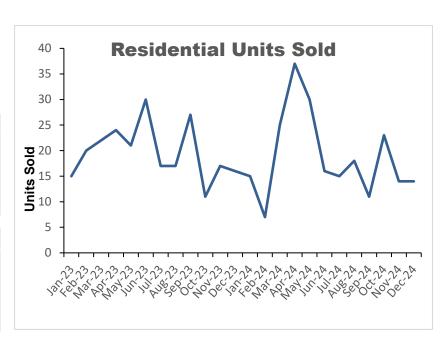

#### **Residential Units Sold**

#### **Kill Devil Hills**

| Average DOM - YTD |    |  |
|-------------------|----|--|
| 2023 2024         |    |  |
| 37                | 61 |  |

| Year to Date Sales |       |      |
|--------------------|-------|------|
| Year to Date       | Count | %Chg |
| 2024               | 272   | 10%  |
| 2023               | 248   | -31% |
| 2022               | 360   | -21% |

| Median Sales Price |           |      |
|--------------------|-----------|------|
| Month /<br>Year    | MSP       | %Chg |
|                    |           |      |
| 2024               | \$550,000 | -90% |
| 2023               | \$533,750 | 10%  |
| 2022               | \$485,000 | 18%  |