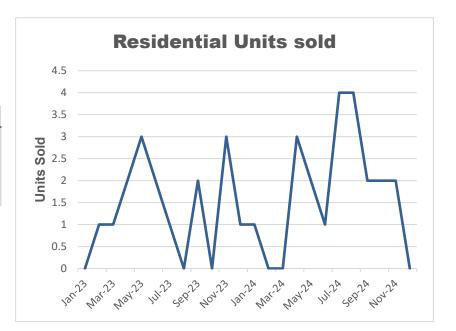

#### Ocracoke Island

| Average D | OM - YTD |
|-----------|----------|
| 2023      | 2024     |
| 98        | 75       |

| Year to Date Sales |       |      |  |
|--------------------|-------|------|--|
| Year to Date       | Count | %Chg |  |
| 2024               | 21    | 31%  |  |
| 2023               | 16    | -53% |  |
| 2022               | 34    | -26% |  |

| Median Sales Price |           |      |  |
|--------------------|-----------|------|--|
| Month /<br>Year    | MSP       | %Chg |  |
| Year               |           |      |  |
| 2024               | \$568,000 | 15%  |  |
| 2023               | \$495,000 | -7%  |  |
| 2022               | \$535,000 | 24%  |  |