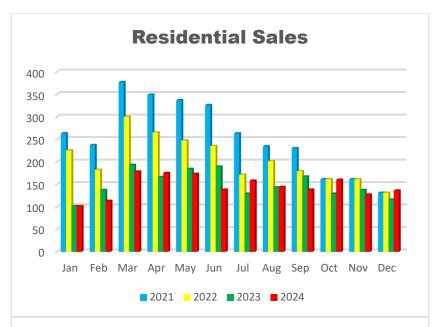

## Residential

| YTD Residential Sales |       |      |  |
|-----------------------|-------|------|--|
| Year to Date          | Count | %Chg |  |
| 2024                  | 1741  | -3%  |  |
| 2023                  | 1791  | -27% |  |
| 2022                  | 2458  | -20% |  |