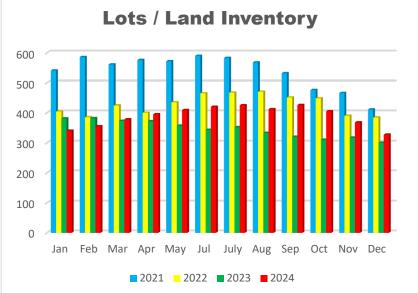

- Residential Inventory was up by 44%.
- Lots / Land Inventory was up by 9%

## Lots / Land

| YTD Lot / Land Sales |       |      |  |
|----------------------|-------|------|--|
| Month / Year         | Count | %Chg |  |
| 2024                 | 405   | -21% |  |
| 2023                 | 513   | -25% |  |
| 2022                 | 680   | -30% |  |

**Lot Land Sales** 

| YTD Lot / Land Inventory |       |      |  |  |
|--------------------------|-------|------|--|--|
| Month / Year             | Count | %Chg |  |  |
| Dec'24                   | 327   | 9%   |  |  |
| Dec'23                   | 300   | -22% |  |  |
| Dec'22                   | 384   | -7%  |  |  |