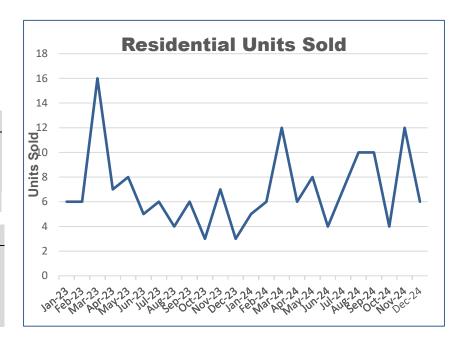

**Residential Units Sold** 

## **Kitty Hawk**

| Average DOM - YTD |      |
|-------------------|------|
| 2023              | 2024 |
| 30                | 37   |

| Year to Date Sales |       |      |  |
|--------------------|-------|------|--|
| Year to Date       | Count | %Chg |  |
| 2024               | 90    | 17%  |  |
| 2023               | 77    | -39% |  |
| 2022               | 126   | -9%  |  |

| Median Sales Price |           |      |
|--------------------|-----------|------|
| Year               | MSP       | %Chg |
| 2024               | \$592,500 | 2%   |
| 2023               | \$580,000 | 1%   |
| 2022               | \$577,000 | 15%  |