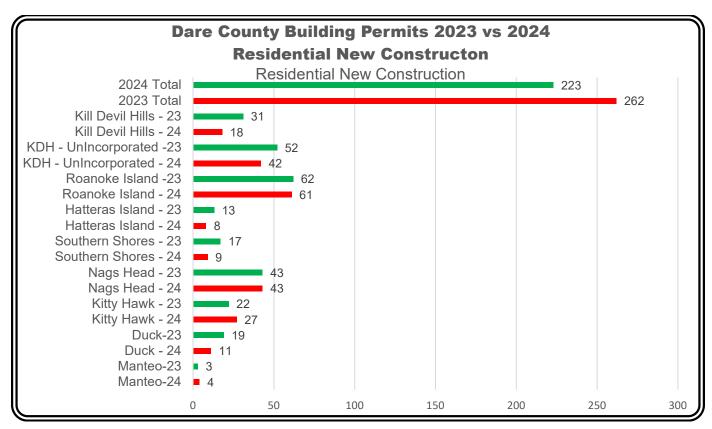

|





#### **Distressed Sales**

MLS Listed Short Sales / Bank Owned Properties

Dare County & Surrounding Areas
Vearly Distressed Sales

| rearry distressed Sales |       |      |  |
|-------------------------|-------|------|--|
| Month / Year            | Count | %Chg |  |
| 2024                    | 11    | -27% |  |
| 2023                    | 15    | 7%   |  |
| 2022                    | 14    | -46% |  |



# **Distressed Inventory**

Dare County & Surrounding Areas
Year to Date Distressed

| Inventory    |       |      |  |  |
|--------------|-------|------|--|--|
| Month / Year | Count | %Chg |  |  |
| Dec'24       | 2     | -33% |  |  |
| Dec'23       | 3     | 50%  |  |  |
| Dec'22       | 2     | -67% |  |  |



Dare County Only Foreclosures

\*Court Ordered Foreclosures

















## **Outer Banks Towns / Areas**

#### Corolla

| Average DOM - YTD |      |  |  |
|-------------------|------|--|--|
| 2023              | 2024 |  |  |
| 62                | 54   |  |  |

| Year to Date Sales |       |      |  |  |
|--------------------|-------|------|--|--|
| Year to Date       | Count | %Chg |  |  |
| 2024               | 249   | -9%  |  |  |
| 2023               | 273   | -28% |  |  |
| 2022               | 378   | -27% |  |  |

| Median Sales Price |           |      |
|--------------------|-----------|------|
| Year               | MSP       | %Chg |
| 2024               | \$860,000 | 6%   |
| 2023               | \$810,000 | -4%  |
| 2022               | \$846,000 | 17%  |

| 40 -                                 | Booidontial Unita Cald