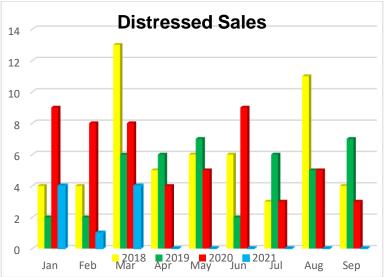

## **Distressed Sales**

| Distressed Sales |       |      |
|------------------|-------|------|
| Month / Year     | Count | %Chg |
| Mar'21           | 4     | -50% |
| Mar'20           | 8     | 33%  |
| Mar'19           | 6     | -54% |
|                  |       |      |