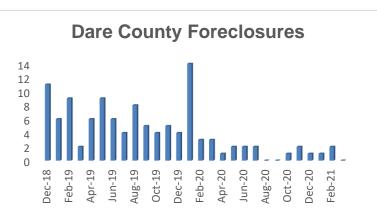

# **Distressed Inventory**

| Units        |       |      |
|--------------|-------|------|
| Month / Year | Count | %Chg |
| Mar'21       | 3     | -82% |
| Mar'20       | 17    | -6%  |
| Mar'19       | 18    | -44% |

35 Destressed Inventory
30
25
20
15
10
5
0
Jan Feb Mar Apr May Jun Jul Aug Sep Oct Nov Dec

Dare County Foreclosures