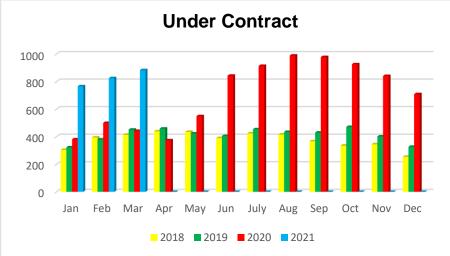

Sales - Residential sales are up 87% and lot / land sales are up 74%

Under Contracts - Up 100% over March of last year.

%Chg

86%

8%

-6%

%Chg

100%

-2%

9%

**Total Monthly Sales** 

Count

439

236

218

**Under Contract** 

Count

883

442

451

Month / Year

Mar'21

Mar'20

Mar'19