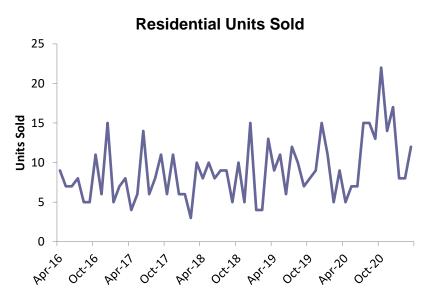

## Colington

|      | Residential Units Sold                                          |
|------|-----------------------------------------------------------------|
| 30 - |                                                                 |
| 25 - |                                                                 |
| 20 - |                                                                 |
| 15 - | $\Lambda$ $\Lambda$ $M$ $M$ $M$                                 |
| 10 - |                                                                 |
| 5 -  |                                                                 |
| 0 -  |                                                                 |
| POLI | oction participanti partico cetto partico oction partico oction |
|      | 25 -<br>20 -<br>15 -<br>10 -<br>5 -                             |