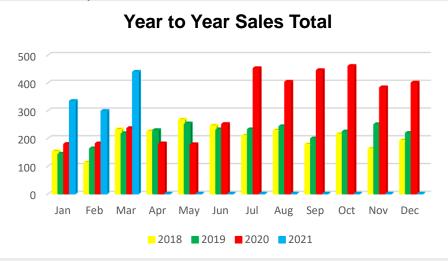

## March 2021 MLS Statistical Report The word of the day is actually two words - Sales and Inventory!

Sales - Month over month - sales are up 86%. Yearly - sales are up 80%

**Inventory** - Total inventory - down 55% Residential inventory - down 72% Land Inventory - down 26%

Sales - Residential sales are up 87% and lot / land sales are up 74%

Under Contracts - Up 100% over March of last year.

%Chg

86%

8%

-6%

%Chg

100%

-2%

9%

**Total Monthly Sales** 

Count

439

236

218

**Under Contract** 

# Sales

| Residential Sales |       |      |
|-------------------|-------|------|
| Month / Year      | Count | %Chg |
| Mar'21            | 370   | 87%  |
| Mar'20            | 198   | 8%   |
| Mar'19            | 184   | -2%  |
|                   |       |      |