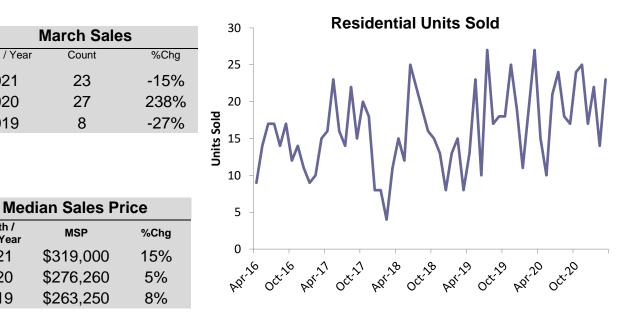

**March Sales** 

Count

60

32

22

Median Sales Price

\$502,500

\$375,000

\$340,000

Month / Year

2021

2020

2019

Month / Year

2021

2020