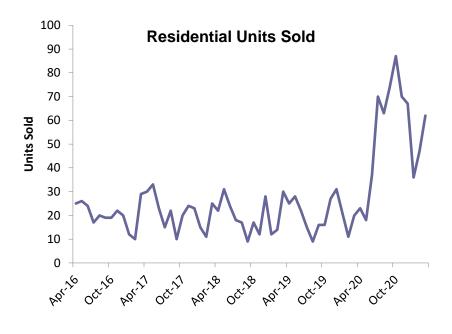

**Residential Units Sold** 

**Kill Devil Hills** 

**Residential Units Sold** 

| Mai          | rch Sale | s    |
|--------------|----------|------|
| Month / Year | Count    | %Chg |
| 2021         | 55       | 112% |
| 2020         | 26       | -7%  |
| 2019         | 28       | -13% |
|              |          |      |