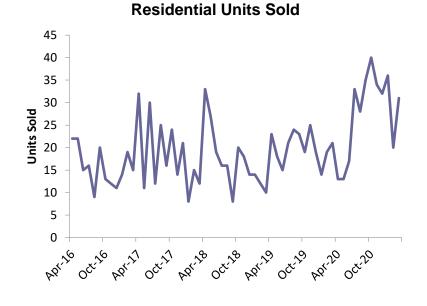

**Kill Devil Hills** 

**Residential Units Sold** 

| Mai          | rch Sale | s    |
|--------------|----------|------|
| Month / Year | Count    | %Chg |
| 2021         | 55       | 112% |
| 2020         | 26       | -7%  |
| 2019         | 28       | -13% |
|              |          |      |