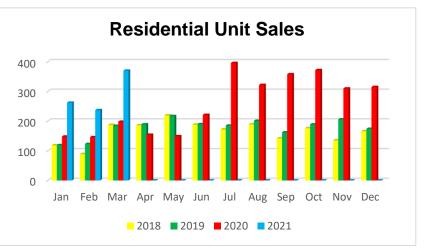

Sales - Residential sales are up 87% and lot / land sales are up 74%

Under Contracts - Up 100% over March of last year.

%Chg

86%

8%

-6%

%Chg

100%

# Sales

| Residential Sales |       |      |
|-------------------|-------|------|
| Month / Year      | Count | %Chg |
| Mar'21            | 370   | 87%  |
| Mar'20            | 198   | 8%   |
| Mar'19            | 184   | -2%  |
|                   |       |      |