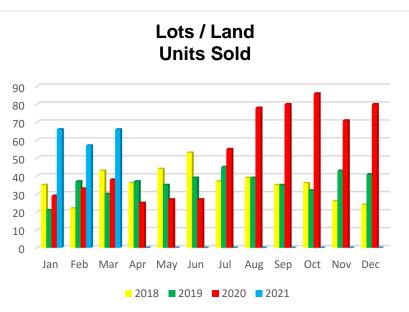

Sales - Residential sales are up 87% and lot / land sales are up 74%

Under Contracts - Up 100% over March of last year.

%Chg

86%

8%

-6%

%Chg

100%

| Lots / Land Sales |       |      |
|-------------------|-------|------|
| Month / Year      | Count | %Chg |
| Mar'21            | 66    | 74%  |
| Mar'20            | 38    | 27%  |
| Mar'19            | 30    | -30% |
|                   |       |      |