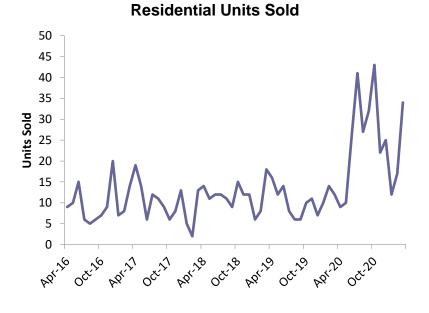

2019

**All Hatteras** 

|             | 70 -                               | Residential Units Sold                         |
|-------------|------------------------------------|------------------------------------------------|
| %Chg        | 60 -                               |                                                |
| 88%         | 50 -                               |                                                |
| 45%<br>-12% | - 04 <b>Old</b><br>- 05 <b>Old</b> | W                                              |
|             | <b>Units</b> –                     |                                                |
|             | 20 -                               | $\sim$                                         |
| се          | 10 -                               |                                                |
| %Chg        | 0 -                                |                                                |
| 34%         |                                    |                                                |
| 10%         | POLI                               | othe paris other paris other paris other paris |
| 11%         | ·                                  |                                                |