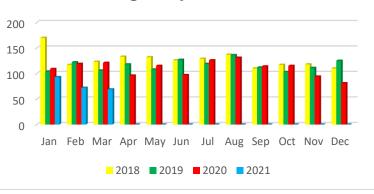

# Sales

| Residential Sales |       |      |
|-------------------|-------|------|
| Month / Year      | Count | %Chg |
| Mar'21            | 370   | 87%  |
| Mar'20            | 198   | 8%   |
| Mar'19            | 184   | -2%  |
|                   |       |      |

## **Residential Median Sale Price**

| Count     | %Chg                   |
|-----------|------------------------|
| \$475,000 | 37%                    |
| \$347,900 | 5%                     |
| \$332,500 | 2%                     |
|           | \$475,000<br>\$347,900 |