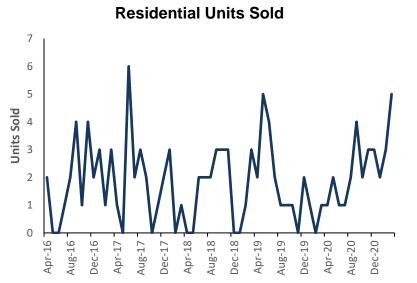

## Colington

|      | Residential Units Sold                                          |
|------|-----------------------------------------------------------------|
| 30 - |                                                                 |
| 25 - |                                                                 |
| 20 - |                                                                 |
| 15 - | $\Lambda$ $\Lambda$ $M$ $M$ $M$                                 |
| 10 - |                                                                 |
| 5 -  |                                                                 |
| 0 -  |                                                                 |
| POLI | oction participanti partico cetto partico oction partico oction |
|      | 25 -<br>20 -<br>15 -<br>10 -<br>5 -                             |