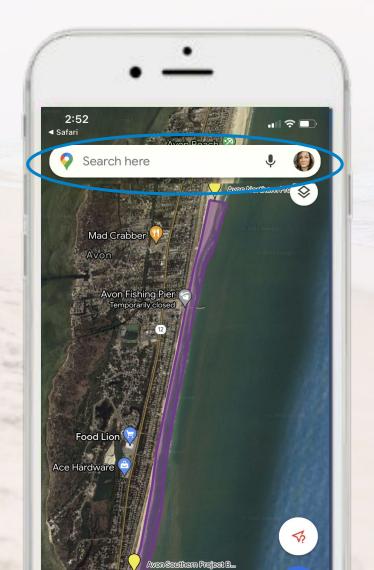

## HOW CAN I USE THE MAPS TO SEE IF MY PROPERTY IS AFFECTED?

In the project Google Map, click the magnifying glass or use the "Search here" box to enter your address in the search field.

Which of the following advertising platforms do you feel would be most effective for reaching vacationers and homeowners regarding 2022 beach nourishment?