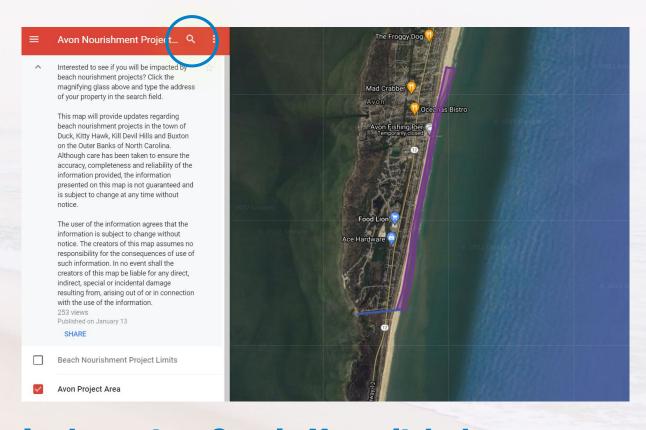

## HOW CAN I USE THE MAPS TO SEE IF MY PROPERTY IS AFFECTED?

In the project Google Map, click the magnifying glass or use the "Search here" box to enter your address in the search field.

Which of the following advertising platforms do you feel would be most effective for reaching vacationers and homeowners regarding 2022 beach nourishment?