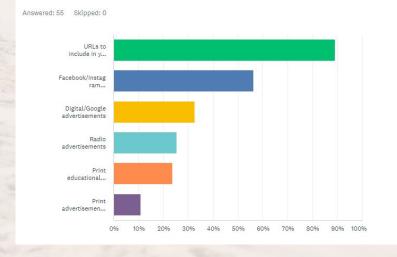

## HOW CAN I USE THE MAPS TO SEE IF MY PROPERTY IS AFFECTED?

In the project Google Map, click the magnifying glass or use the "Search here" box to enter your address in the search field.

Which of the following advertising platforms do you feel would be most effective for reaching vacationers and homeowners regarding 2022 beach nourishment?

## Dare County advertising plan based on OBAR Property Managers Survey feedback:

- MoreBeachToLove.com
- Social Media Kit
   To be made available to property managers and business owners.
- Digital and Radio Ad Placements
- Educational Rackcards
  For lifeguards, beach nourishment site managers and National Parks Service rangers to distribute.