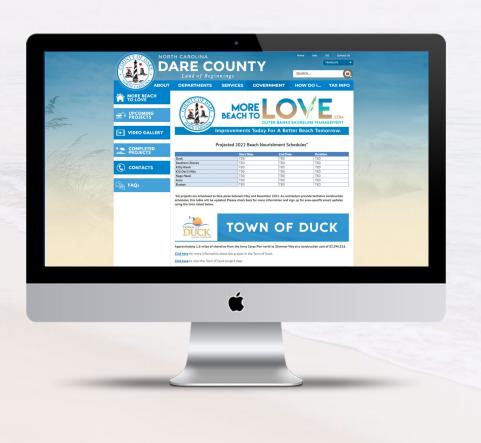

#### Projected 2022 Beach Nourishment Schedules\*

|                  | Start Date | End Date | Duration |
|------------------|------------|----------|----------|
| Duck             | TBD        | TBD      | TBD      |
| Southern Shores  | TBD        | TBD      | TBD      |
| Kitty Hawk       | TBD        | TBD      | TBD      |
| Kill Devil Hills | TBD        | TBD      | TBD      |
| Nags Head        | TBD        | TBD      | TBD      |
| Avon             | TBD        | TBD      | TBD      |
| Buxton           | TBD        | TBD      | TBD      |

\*All projects are scheduled to take place between May and December 2022. As contractors provide tentative construction schedules, this table will be updated. Please check back for more information and sign up for area-specific email updates using the links listed below.

The table on MoreBeachToLove.com will be updated as contractors provide tentative construction schedules.