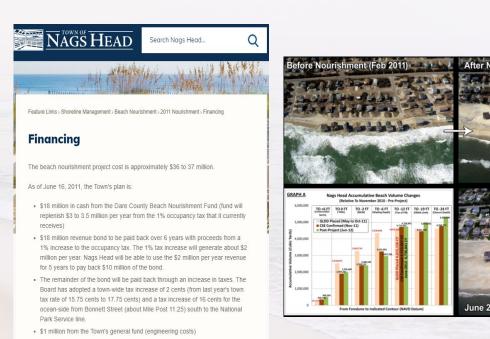

### BEACH NOURISHMENT

Nags Head created a service district and taxed residents to cover approximately 50% of the project.

Nags Head Beach Nourishment:
Before Nourishment (2011)
After Nourishment (2011)
After Hurricane Irene (2012)