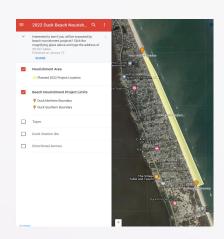

## HOW CAN I USE THE MAPS TO SEE IF MY PROPERTY IS AFFECTED?

In the project Google Map, click the magnifying glass or use the "Search here" box to enter your address in the search field.

Which of the following advertising platforms do you feel would be most effective for reaching vacationers and homeowners regarding 2022 beach nourishment?