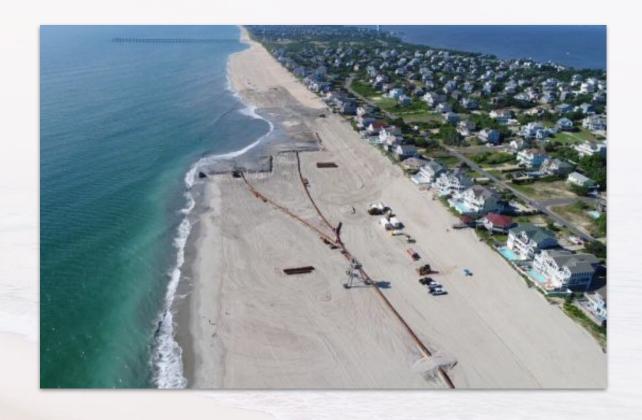

## ALL PROJECTS ARE SCHEDULED TO TAKE PLACE BETWEEN MAY AND DECEMBER 2022.

#### Projected 2022 Beach Nourishment Schedules\*

|                  | Start Date | End Date | Duration |
|------------------|------------|----------|----------|
| Duck             | TBD        | TBD      | TBD      |
| Southern Shores  | TBD        | TBD      | TBD      |
| Kitty Hawk       | TBD        | TBD      | TBD      |
| Kill Devil Hills | TBD        | TBD      | TBD      |
| Nags Head        | TBD        | TBD      | TBD      |
| Avon             | TBD        | TBD      | TBD      |
| Buxton           | TBD        | TBD      | TBD      |

\*All projects are scheduled to take place between May and December 2022. As contractors provide tentative construction schedules, this table will be updated. Please check back for more information and sign up for area-specific email updates using the links listed below.