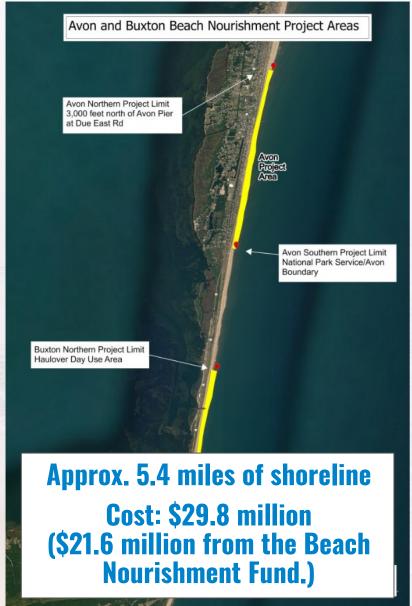

## 2017 BEACH NOURISHMENT

DUCK
SOUTHERN SHORES
KITTY HAWK
KILL DEVIL HILLS
BUXTON

Each town created special service districts, taxed property owners to help pay their share of the project and the projects were successful.





## 2017 BEACH NOURISHMENT

DUCK
SOUTHERN SHORES
KITTY HAWK
KILL DEVIL HILLS
BUXTON

## **Buxton Beach Nourishment Goal: Prevent the loss of Highway 12**



**BUXTON 2016** 



**BUXTON 2018** 

### DARE COUNTY'S

## BEACH NOURISHMENT GOALS

- Put sand on beaches when needed, where needed
- Project future costs
- Project future revenues
- Hold money for future maintenance
- Maintain one year's debt service



We created a financial model for projecting funds available for future projects.

#### **NORTHERN BEACHES**



#### **NAGS HEAD**



#### **HATTERAS ISLAND**



## ALL PROJECTS ARE SCHEDULED TO TAKE PLACE BETWEEN MAY AND DECEMBER 2022.



#### Projected 2022 Beach Nourishment Schedules\*

|                  | Start Date | End Date | Duration |
|------------------|------------|----------|----------|
| Duck             | TBD        | TBD      | TBD      |
| Southern Shores  | TBD        | TBD      | TBD      |
| Kitty Hawk       | TBD        | TBD      | TBD      |
| Kill Devil Hills | TBD        | TBD      | TBD      |
| Nags Head        | TBD        | TBD      | TBD      |
| Avon             | TBD        | TBD      | TBD      |
| Buxton           | TBD        | TBD      | TBD      |

\*All projects are scheduled to take place between May and December 2022. As contractors provide tentative construction schedules, this table will be updated. Pleas