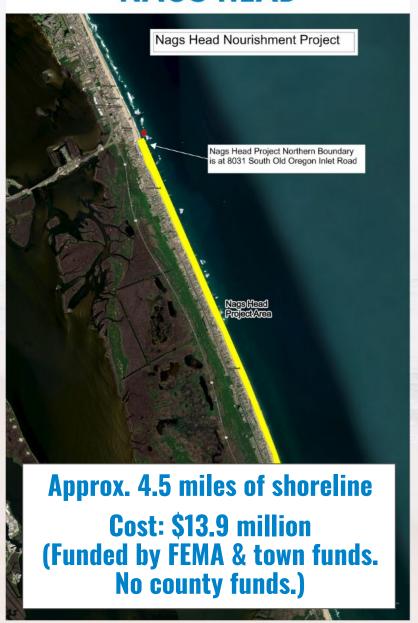

#### **NAGS HEAD**

### **2011 NAGS HEAD**

### BEACH NOURISHMENT

Nags Head created a service district and taxed residents to cover approximately 50% of the project.

Nags Head Beach Nourishment:
Before Nourishment (2011)
After Nourishment (2011)
After Hurricane Irene (2012)