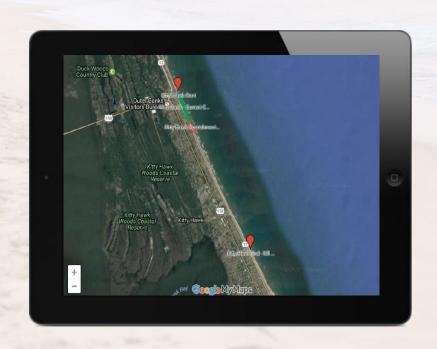

## HOW CAN I USE THE MAPS TO SEE IF MY PROPERTY IS AFFECTED?

In the project Google Map, click the magnifying glass or use the "Search here" box to enter your address in the search field.

Which of the following advertising platforms do you feel would be most effective for reaching vacationers and homeowners regarding 2022 beach nourishment?