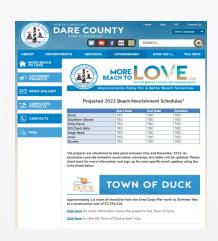

#### Projected 2022 Beach Nourishment Schedules\*

|                  | Start Date | End Date | Duration |
|------------------|------------|----------|----------|
| Duck             | TBD        | TBD      | TBD      |
| Southern Shores  | TBD        | TBD      | TBD      |
| Kitty Hawk       | TBD        | TBD      | TBD      |
| Kill Devil Hills | TBD        | TBD      | TBD      |
| Nags Head        | TBD        | TBD      | TBD      |
| Avon             | TBD        | TBD      | TBD      |
| Buxton           | TBD        | TBD      | TBD      |

\*All projects are scheduled to take place between May and December 2022. As contractors provide tentative construction schedules, this table will be updated. Please check back for more information and sign up for area-specific email updates using the links listed below.

The table on MoreBeachToLove.com will be updated as contractors provide tentative construction schedules.