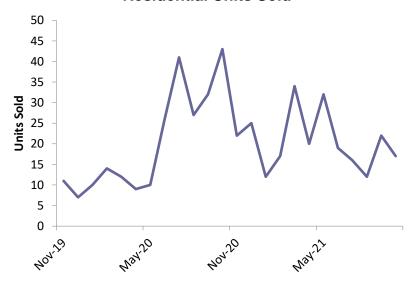

### **Currituck Mainland**

| Average DOM - YTD |      |  |
|-------------------|------|--|
| 2020              | 2021 |  |
| 89                | 32   |  |

| Year to Date Sales |       |      |
|--------------------|-------|------|
| Month / Year       | Count | %Chg |
| 2021               | 224   | 20%  |
| 2020               | 186   | 15%  |
| 2019               | 162   | 10%  |

| Median Sales Price |           |      |
|--------------------|-----------|------|
| Month /<br>Year    | MSP       | %Chg |
| 2021               | \$320,000 | 16%  |
| 2020               | \$276,260 | 5%   |
| 2019               | \$263,250 | 8%   |