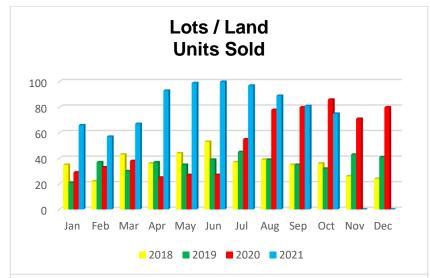

# Lots / Land

| Lots / Land  | d Yearly S | Sales |
|--------------|------------|-------|
| Month / Year | Count      | %Chg  |
| 2021         | 824        | 72%   |
| 2020         | 478        | 37%   |
| 2019         | 350        | -8%   |
|              |            |       |

#### Lots / Land Average Days on Market

| YTD | 2020 | 2021 |
|-----|------|------|
|     | 217  | 165  |

### Lots / Land Average Days on the Market