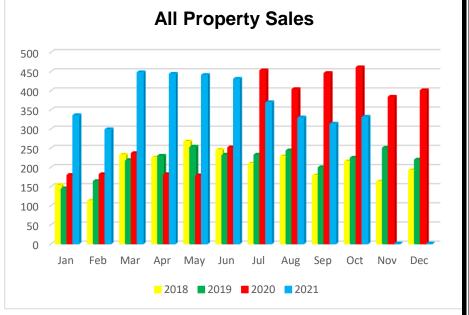

| All Property Sales |       |      |  |  |  |  |
|--------------------|-------|------|--|--|--|--|
| Month / Year       | Count | %Chg |  |  |  |  |
| Oct'21             | 3735  | 26%  |  |  |  |  |
| Oct'20             | 2966  | 39%  |  |  |  |  |
| Oct'19             | 2137  | 4%   |  |  |  |  |

# Residential

| YTD Residential Sales |       |      |  |  |  |  |
|-----------------------|-------|------|--|--|--|--|
| Month / Year          | Count | %Chg |  |  |  |  |
| 2021                  | 2600  | 6%   |  |  |  |  |
| 2020                  | 2464  | 40%  |  |  |  |  |
| 2019                  | 1759  | 6%   |  |  |  |  |