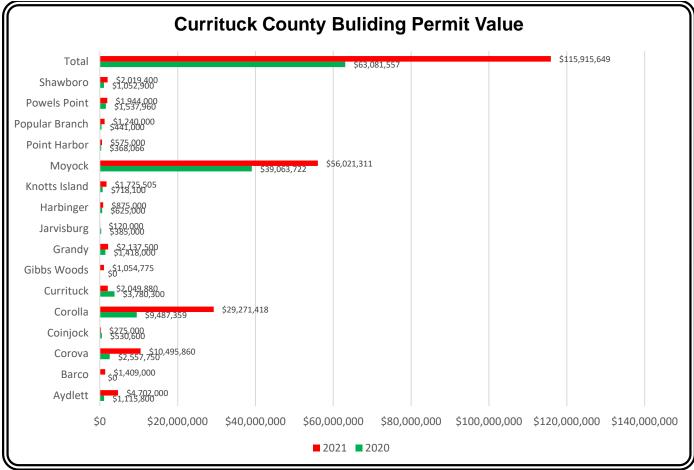

### **Currituck Mainland**

| Average DOM - YTD |      |  |
|-------------------|------|--|
| 2020              | 2021 |  |
| 89                | 32   |  |

| Year to Date Sales |       |      |
|--------------------|-------|------|
| Month / Year       | Count | %Chg |
| 2021               | 224   | 20%  |
| 2020               | 186   | 15%  |
| 2019               | 162   | 10%  |

| Median Sales Price |           |      |
|--------------------|-----------|------|
| Month /<br>Year    | MSP       | %Chg |
| 2021               | \$320,000 | 16%  |
| 2020               | \$276,260 | 5%   |
| 2019               | \$263,250 | 8%   |