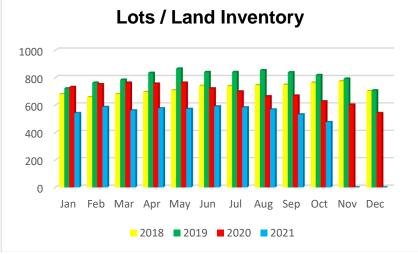

| Los / Land Inventory |       |      |  |  |  |  |  |
|----------------------|-------|------|--|--|--|--|--|
| Month / Year         | Count | %Chg |  |  |  |  |  |
| Oct'21               | 476   | -24% |  |  |  |  |  |
| Oct'20               | 627   | -23% |  |  |  |  |  |
| Oct'19               | 819   | 7%   |  |  |  |  |  |

#### Lots / Land Average Days on Market

| YTD | 2020 | 2021 |
|-----|------|------|
|     | 217  | 165  |

### Lots / Land Average Days on the Market