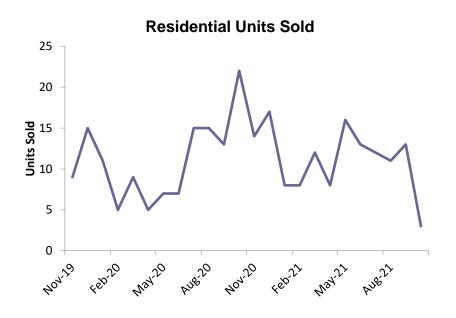

### **Currituck Mainland**

| Average DOM - YTD |      |  |
|-------------------|------|--|
| 2020              | 2021 |  |
| 89                | 32   |  |

| Year to Date Sales |       |      |
|--------------------|-------|------|
| Month / Year       | Count | %Chg |
| 2021               | 224   | 20%  |
| 2020               | 186   | 15%  |
| 2019               | 162   | 10%  |

| Median Sales Price |           |      |
|--------------------|-----------|------|
| Month /<br>Year    | MSP       | %Chg |
| 2021               | \$320,000 | 16%  |
| 2020               | \$276,260 | 5%   |
| 2019               | \$263,250 | 8%   |