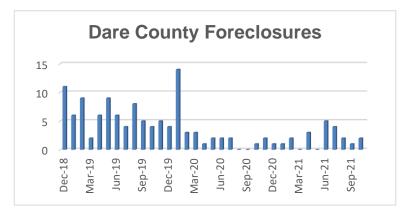

| YTD | 2020 | 2021 |
|-----|------|------|
|     | 217  | 165  |

### Lots / Land Average Days on the Market





### **Distressed Sales**

MLS Listed Short Sales / Bank Owned Properties

Dare County & Surrounding Areas

| Year to Date Di | stressed | Sales |
|-----------------|----------|-------|
| Month / Year    | Count    | %Chg  |
| Oct'21          | 1        | -80%  |
| Oct'20          | 5        | 0%    |
| Oct'19          | 5        | 25%   |



# **Distressed Inventory**

Dare County & Surrounding Areas
Year to Date Distressed

| Inventory    |       |      |
|--------------|-------|------|
| Month / Year | Count | %Chg |
| Oct'21       | 4     | 300% |
| Oct'20       | 1     | -95% |
| Oct'19       | 20    | -5%  |



Dare County Only Foreclosures

\*Court Ordered Foreclosures

















## **Outer Banks Towns / Areas**

#### Corolla

| Average DOM - YTD |      |
|-------------------|------|
| 2020              | 2021 |
| 144               | 44   |

| Year to      | Date : | Sales |
|--------------|--------|-------|
| Month / Year | Count  | %Chg  |
| 2021         | 442    | 4%    |
| 2020         | 424    | 127%  |
| 2019         | 187    | -1%   |

| Median Sales Price |           |      |
|--------------------|-----------|------|
| Month /            | MSP       | %Chg |
| Yea                | ar        |      |
| 2021               | \$718,500 | 28%  |
| 2020               | \$560,000 | 14%  |
| 2019               | \$490,000 | -1%  |

|            | 100 - | Residential Units Sold                       |
|------------|-------|---------------------------