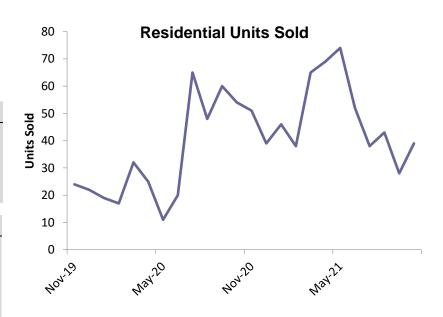

#### Corolla

| Average DOM - YTD |      |
|-------------------|------|
| 2020              | 2021 |
| 144               | 44   |

| Year to      | Date : | Sales |
|--------------|--------|-------|
| Month / Year | Count  | %Chg  |
| 2021         | 442    | 4%    |
| 2020         | 424    | 127%  |
| 2019         | 187    | -1%   |

| Median Sales Price |           |      |
|--------------------|-----------|------|
| Month /            | MSP       | %Chg |
| Yea                | ar        |      |
| 2021               | \$718,500 | 28%  |
| 2020               | \$560,000 | 14%  |
| 2019               | \$490,000 | -1%  |