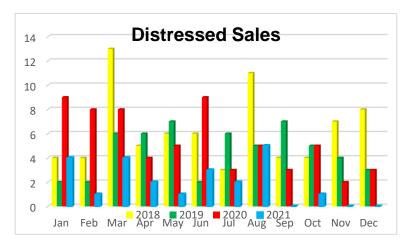

### **Distressed Sales**

MLS Listed Short Sales / Bank Owned Properties

Dare County & Surrounding Areas

| Year to Date Di | stressed | Sales |
|-----------------|----------|-------|
| Month / Year    | Count    | %Chg  |
| Oct'21          | 1        | -80%  |
| Oct'20          | 5        | 0%    |
| Oct'19          | 5        | 25%   |

# **Distressed Inventory**

Dare County & Surrounding Areas
Year to Date Distressed

| Inventory    |       |      |
|--------------|-------|------|
| Month / Year | Count | %Chg |
| Oct'21       | 4     | 300% |
| Oct'20       | 1     | -95% |
| Oct'19       | 20    | -5%  |

Dare County Only Foreclosures

\*Court Ordered Foreclosures