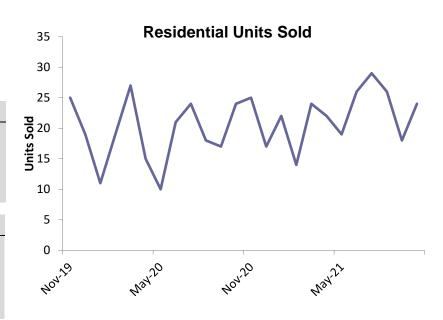

#### **Residential Units Sold**

# Residential

| YTD Residential Sales |       |      |  |  |  |  |
|-----------------------|-------|------|--|--|--|--|
| Month / Year          | Count | %Chg |  |  |  |  |
| 2021                  | 2600  | 6%   |  |  |  |  |
| 2020                  | 2464  | 40%  |  |  |  |  |
| 2019                  | 1759  | 6%   |  |  |  |  |