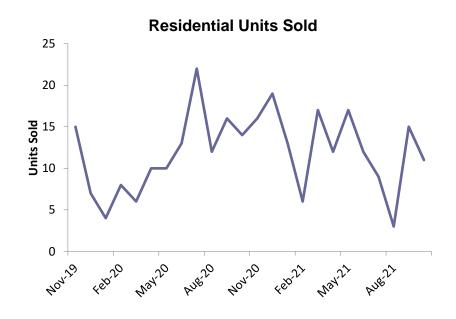

#### **Residential Units Sold**

#### **Southern Shores**

| Average DOM - YTD |      |
|-------------------|------|
| 2020              | 2021 |
| 114               | 38   |

| Year to Date Sales |       |             |
|--------------------|-------|-------------|
| Month / Year       | Count | %Chg        |
| 2021               | 104   | <b>-</b> 5% |
| 2020               | 109   | 30%         |
| 2019               | 84    | 8%          |

| Median Sales Price |            |      |
|--------------------|------------|------|
| Month /<br>Yea     | MSP        | %Chg |
| 160                | l <b>i</b> |      |
| 2021               | \$630,500  | 24%  |
| 2020               | \$510,000  | 8%   |
| 2019               | \$472,000  | 10%  |