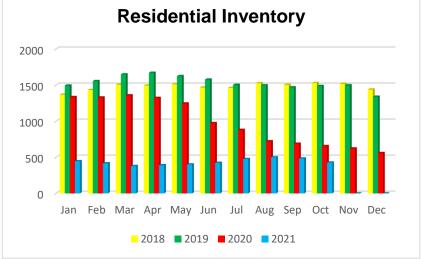

| Residential Inventory |       |      |  |  |  |  |  |
|-----------------------|-------|------|--|--|--|--|--|
| Month / Year          | Count | %Chg |  |  |  |  |  |
| Oct'21                | 428   | -35% |  |  |  |  |  |
| Oct'20                | 656   | -56% |  |  |  |  |  |
| Oct'19                | 1490  | -2%  |  |  |  |  |  |