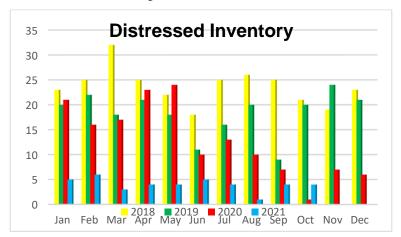

### **Distressed Sales**

MLS Listed Short Sales / Bank Owned Properties

Dare County & Surrounding Areas

| Year to Date Di | stressed | Sales |
|-----------------|----------|-------|
| Month / Year    | Count    | %Chg  |
| Oct'21          | 1        | -80%  |
| Oct'20          | 5        | 0%    |
| Oct'19          | 5        | 25%   |

# **Distressed Inventory**

Dare County & Surrounding Areas
Year to Date Distressed

| Inventory    |       |      |
|--------------|-------|------|
| Month / Year | Count | %Chg |
| Oct'21       | 4     | 300% |
| Oct'20       | 1     | -95% |
| Oct'19       | 20    | -5%  |