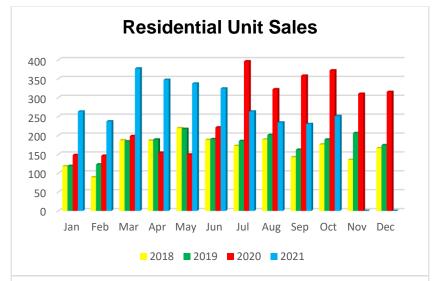

# Residential

| YTD Residential Sales |       |      |  |  |  |  |
|-----------------------|-------|------|--|--|--|--|
| Month / Year          | Count | %Chg |  |  |  |  |
| 2021                  | 2600  | 6%   |  |  |  |  |
| 2020                  | 2464  | 40%  |  |  |  |  |
| 2019                  | 1759  | 6%   |  |  |  |  |