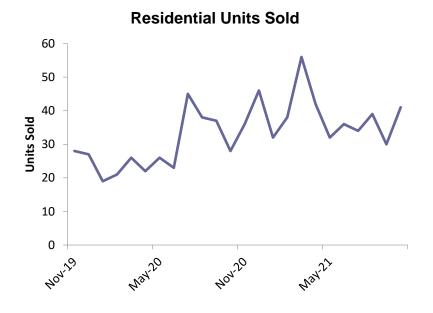

#### **All Hatteras**

| Average DOM - YTD |      |  |
|-------------------|------|--|
| 2020              | 2021 |  |
| 180               | 94   |  |

| Year to Date Sales |       |      |
|--------------------|-------|------|
| Month / Year       | Count | %Chg |
| 2021               | 492   | 40%  |
| 2020               | 351   | 58%  |
| 2019               | 222   | -1%  |

|   | Median Sales Price |           |      |
|---|--------------------|-----------|------|
| Ī | Month /<br>Year    | MSP       | %Chg |
|   | 2021               | \$558,000 | 49%  |
|   | 2020               | \$375,000 | 10%  |
|   | 2019               | \$340,000 | 11%  |