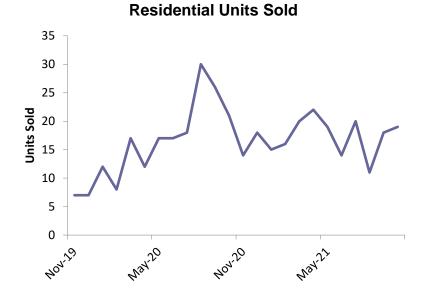

**Residential Units Sold** 

### **Kill Devil Hills**

| Average DOM - YTD |      |  |
|-------------------|------|--|
| 2020              | 2021 |  |
| 70                | 27   |  |

| Year to Date Sales |       |      |
|--------------------|-------|------|
| Month / Year       | Count | %Chg |
| 2021               | 380   | 33%  |
| 2020               | 285   | 2%   |
| 2019               | 279   | 4%   |

|   | Median Sales Price |           |      |
|---|--------------------|-----------|------|
| Ī | Month /<br>Year    | MSP       | %Chg |
|   | 2021               | \$403,000 | 22%  |
|   | 2020               | \$330,000 | 16%  |
|   | 2019               | \$285,000 | 4%   |