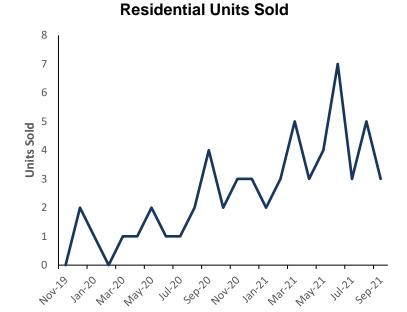

**Residential Units Sold** 

## Colington

| Average DOM - YTD |      |
|-------------------|------|
| 2020              | 2021 |
| 95                | 33   |

| Year to Date Sales |       |      |
|--------------------|-------|------|
| Month / Year       | Count | %Chg |
| 2021               | 143   | 13%  |
| 2020               | 127   | 2%   |
| 2019               | 124   | 8%   |