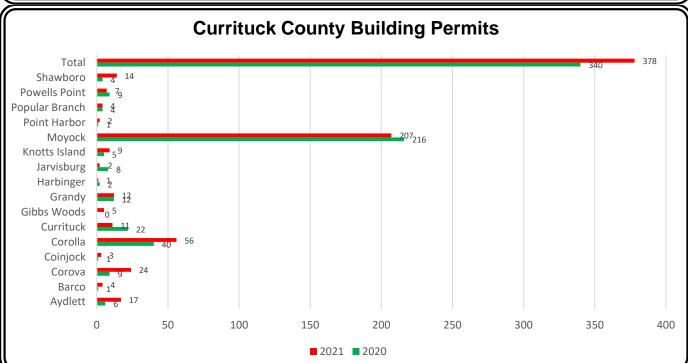

### **Currituck Mainland**

| Average DOM - YTD |      |  |
|-------------------|------|--|
| 2020              | 2021 |  |
| 89                | 32   |  |

| Year to Date Sales |       |      |
|--------------------|-------|------|
| Month / Year       | Count | %Chg |
| 2021               | 224   | 20%  |
| 2020               | 186   | 15%  |
| 2019               | 162   | 10%  |

| Median Sales Price |           |      |
|--------------------|-----------|------|
| Month /<br>Year    | MSP       | %Chg |
| 2021               | \$320,000 | 16%  |
| 2020               | \$276,260 | 5%   |
| 2019               | \$263,250 | 8%   |